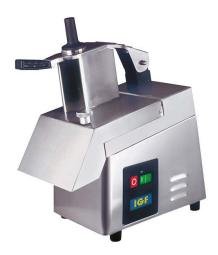

## **IGF 4500 Vegetable Slicer / Grater**

## Description

The IGF **Vegetable grater**/ slicer, offers high levels of performance with its powerful <sup>3</sup>/<sub>4</sub>HP motor, stainless steel frame and maximum safety for the operator. It can be used for cutting vegetables and/or grating of cheese.

Quality construction: 18/8 Stainless Steel Frame, Plastic ejecting disk and 24v controls with Safety Standards

| IGF 4500 Vegetable Slicer Technical Details |                            |
|---------------------------------------------|----------------------------|
| Power                                       | 240v 50hz                  |
| Motor                                       | 0.75hp                     |
| Weight                                      | 20kg                       |
| Capacity                                    | 200kg/hr                   |
| Dimensions                                  | 23.5 x 51 x 57 [W x D x H] |