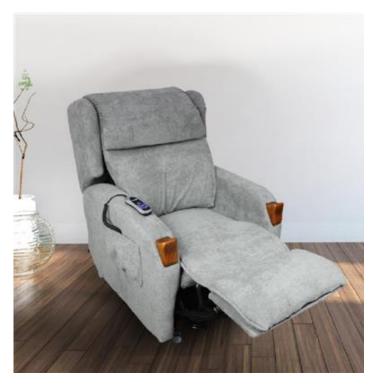

## AIR COMFORT COMPACT MOBILE LIFT CHAIR TWIN MOTOR - TITANIUM LARGE

Item No. AC59127

Utilises the unique Air Comfort Seating system for long term pressure relief. VersoTela Theme material features a modern look and is easy to clean. Removable seat and back cushions.

Assisted electric sit, lift and recline function. Twin motor. 100mm front and rear castors

## **DESCRIPTION**

- Utilises the unique Air Comfort Seating system for long term pressure relief.
- VersoTela Theme material features a modern look and is easy to clean .
- Removable seat and back cushions.
- Assisted electric sit, lift and recline function.
- Twin motor.
- 100mm front and rear castors to aid in positioning the chair.
- Wall Saver mechanism .
- Back-up battery capability.
- Easy to clean, repair and maintain.
- Available in small, medium and large.

## **SPECIFICATIONS**

| Overall Length       | 890 mm      |
|----------------------|-------------|
| Overall Width        | 820 mm      |
| Overall Height       | 1060 mm     |
| Seat Width           | 600 mm      |
| Seat Depth           | 510 mm      |
| Floor To Seat Height | 520 mm      |
| Backrest Height      | 800 mm      |
| Max User Weight      | 140 kg      |
| Brand                | Air Comfort |