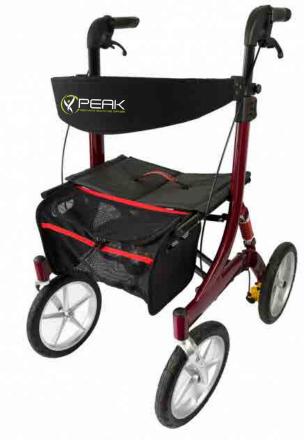

## Ellipse Lite Outdoor Rollator

Product Code: 9346376000550

## **Features:**

- Shock Absorbing Suspension
- Bag & Padded Seat Included
- Powerful Disc Brake
- Curved Padded Backrest
- Easily Folded

| Length (cm)               | 1 | 49.5  | Folded<br>Width<br>(cm)               | 28   | Front Castor Diameter (cm) 28/11" |
|---------------------------|---|-------|---------------------------------------|------|-----------------------------------|
| Width (cm)                |   | 52.5  | Seat Depth<br>(cm)                    | 26   | Rear Castor Diameter (cm) 28/11"  |
| Max Height<br>(cm)        |   | 101.5 | Seat Width<br>(cm)                    | 52.5 | Max Load (kg) KG 136              |
| Minimum<br>Height<br>(cm) |   | 89.5  | Seat Height<br>from the<br>Ground(cm) | 56   | Net Weight(kg) KG 10.5            |