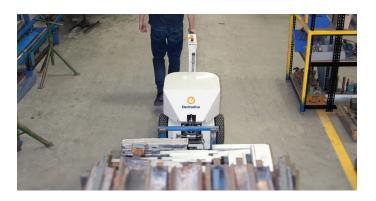

Suitable for industrial towing or moving specialist equipment.

Ideal solution in helping to implement a 'no forklift zone' while protecting staff and products.

## Typical applications

Suitable for large retail/facilities, heavy industrial towing, airports or factories.