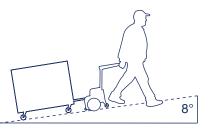

## Features

| Tow capacity          | <ul> <li>Tug Axis 4T: 4000 kg</li> <li>Tug Axis 5T: 5000 kg</li> <li>(On flat ground, or with reduced towing capacity on ramps up to 8 degrees.)</li> </ul> |
|-----------------------|-------------------------------------------------------------------------------------------------------------------------------------------------------------|
| Max. speed            | Up to 4 km/hour                                                                                                                                             |
| Speed mode            | Three speed control with forward, reverse and emergency stop.                                                                                               |
| Usability             | <ul><li>Turret with turret lock for easy reversing.</li><li>Easy to use with quiet, smooth operation.</li><li>Zero emissions.</li></ul>                     |
| Hitching              | Wide variety of hitches available for easy attachment to trolleys.                                                                                          |
| Dimensions<br>(L/W/H) | • Tug Axis 4T: 1465/790/875 mm<br>• Tug Axis 5T: 1740/900/905 mm                                                                                            |
| Battery               | Two 12V-70Ah rechargeable batteries with 24V smart charger.<br>Optional upgrade: 100Ah batteries.                                                           |
| Optional              | Grey wheels                                                                                                                                                 |