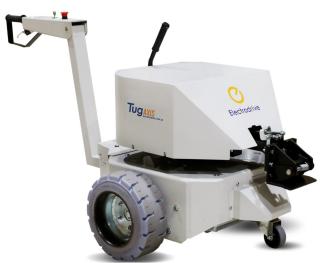

## Tug Axis 4T/5T POWERED TUG

[Pictured with an auto-latching hitch]

A powerful workhorse, the Tug Axis is available in four or five tonne towing capacities.

The Tug Axis is designed to improve safety and efficiency, whilst reducing the risk of accidents that can occur when manually moving very heavy loads.