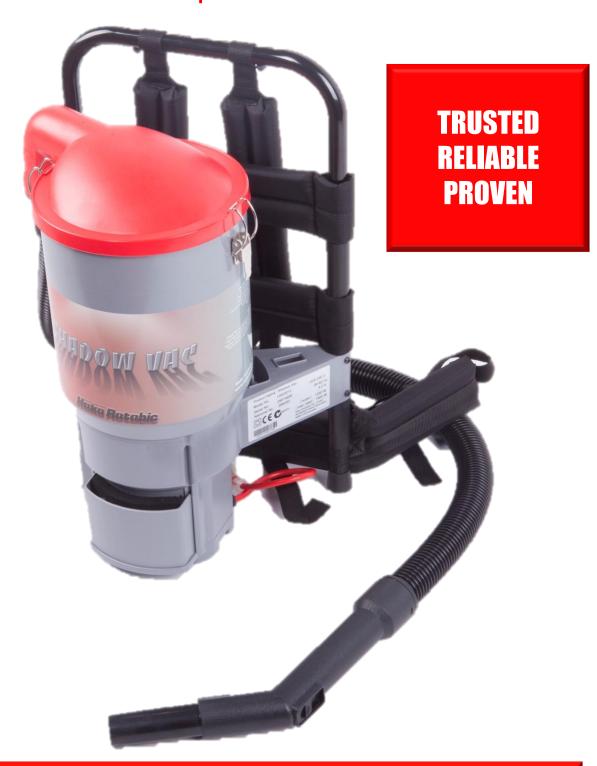

## **Shadow Vac**

Commercial Back pack Vacuum

**SUPERIOR TECHNOLOGY FOR COMMERCIAL CLEANING** 

Perfect from Product to Service

## **SINCE THE 80's – THE INDUSTRY MAINSTAY**

- Rugged and durable
- Powerful and efficient by-pass motor
- Comfortable
- Lightweight
- · Quality tooling
- Triple filtration
- Your choice for cleaning pubs, clubs, offices, schools, hotels and more.