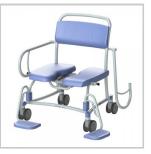

## Tango Bariatric Hygiene Chair

Extra seat width and depth, and attractive design provides optimum comfort and includes user-friendly features.

#### Key Benefits

- Ergonomically designed backrest and seat
- Folding and extended armrests
- Ergonomically designed armrests for additional sitting space
- Foldable and removable footplates
- Suitable for use in the shower and toilet
- 2 part seat with toilet opening
- Rail for bedpan or toilet bucket
- 3 plastic castors fitted with brakes; 1 direction wheel 125mm
- Overall size; 820 W x1080mm D
- Seat size; 680 W x 660mm D
- Seat height; 510mm
- 300kg safe working load
- 2 year warranty

### Why Buy

In addition to being used as a shower chair, it can also be used as a toileting system that can be wheeled over the toilet. The Tango Bariatric Hygiene Chair includes an ergonomic shaped backrest and seat which provides comfort and security to the user. It comes with large comfortable footrests with calf support that can be swivelled or removed making it easier for the user to sit down or stand up.