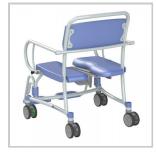

## Tango Bariatric Hygiene Chair

Extra seat width and depth, and attractive design provides optimum comfort and includes user-friendly features.

#### Key Benefits

- Ergonomically designed backrest and seat
- Folding and extended armrests
- Ergonomically designed armrests for additional sitting space
- Foldable and removable footplates
- Suitable for use in the shower and toilet
- 2 part seat with toilet opening
- Rail for bedpan or toilet bucket
- 3 plastic castors fitted with brakes; 1 direction wheel 125mm
- Overall size; 820 W x1080mm D
- Seat size; 680 W x 660mm D
- Seat height; 510mm
- 300kg safe working load
- 2 year warranty

### Why Buy

In addition to being used as a shower chair, it can also be used as a toileting system that can be wheeled over the toilet. The Tango Bariatric Hygiene Chair includes an ergonomic shaped backrest and seat which provides comfort and security to the user. It comes with large comfortable footrests with calf support that can be swivelled or removed making it easier for the user to sit down or stand up.