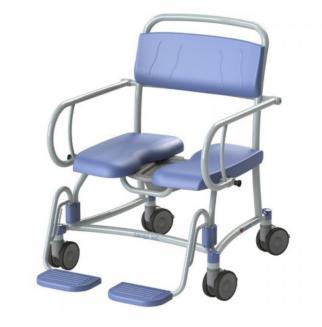

## Tango Bariatric Hygiene Chair

Extra seat width and depth, and attractive design provides optimum comfort and includes user-friendly features.

#### Key Benefits

- Ergonomically designed backrest and seat
- Folding and extended armrests
- Ergonomically designed armrests for additional sitting space
- Foldable and removable footplates
- Suitable for use in the shower and toilet
- 2 part seat with toilet opening
- Rail for bedpan or toilet bucket
- 3 plastic castors fitted with brakes; 1 direction wheel 125mm
- Overall size; 820 W x1080mm D
- Seat size; 680 W x 660mm D
- Seat height; 510mm
- 300kg safe working load
- 2 year warranty

### Why Buy

In addition to being used as a shower chair, it can also be used as a toileting system that can be wheeled over the toilet. The Tango Bariatric Hygiene Chair includes an ergonomic shaped backrest and seat which provides comfort and security to the user. It comes with large comfortable footrests with calf support that can be swivelled or removed making it easier for the user to sit down or stand up.