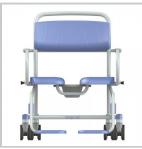

## Tango Bariatric Hygiene Chair

Extra seat width and depth, and attractive design provides optimum comfort and includes user-friendly features.

#### Key Benefits

- Ergonomically designed backrest and seat
- Folding and extended armrests
- Ergonomically designed armrests for additional sitting space
- Foldable and removable footplates
- Suitable for use in the shower and toilet
- 2 part seat with toilet opening
- Rail for bedpan or toilet bucket
- 3 plastic castors fitted with brakes; 1 direction wheel 125mm
- Overall size; 820 W x1080mm D
- Seat size; 680 W x 660mm D
- Seat height; 510mm
- 300kg safe working load
- 2 year warranty

### Why Buy

In addition to being used as a shower chair, it can also be used as a toileting system that can be wheeled over the toilet. The Tango Bariatric Hygiene Chair includes an ergonomic shaped backrest and seat which provides comfort and security to the user. It comes with large comfortable footrests with calf support that can be swivelled or removed making it easier for the user to sit down or stand up.