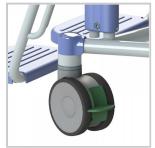

#### Key Benefits

- Ergonomically designed backrest and seat
- Folding and extended armrests
- Ergonomically designed armrests for additional sitting space
- Foldable and removable footplates
- Suitable for use in the shower and toilet
- 2 part seat with toilet opening
- Rail for bedpan or toilet bucket
- 3 plastic castors fitted with brakes; 1 direction wheel 125mm
- Overall size; 820 W x1080mm D
- Seat size; 680 W x 660mm D
- Seat height; 510mm
- 300kg safe working load
- 2 year warranty