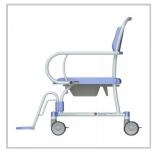

## Tango Bariatric Hygiene Chair

Extra seat width and depth, and attractive design provides optimum comfort and includes user-friendly features.

#### Key Benefits

- Ergonomically designed backrest and seat
- Folding and extended armrests
- Ergonomically designed armrests for additional sitting space
- Foldable and removable footplates
- Suitable for use in the shower and toilet
- 2 part seat with toilet opening
- Rail for bedpan or toilet bucket
- 3 plastic castors fitted with brakes; 1 direction wheel 125mm
- Overall size; 820 W x1080mm D
- Seat size; 680 W x 660mm D
- Seat height; 510mm
- 300kg safe working load
- 2 year warranty

### Why Buy

In addition to being used as a shower chair, it can also be used as a toileting system that can be wheeled over the toilet. The Tango Bariatric Hygiene Chair includes an ergonomic shaped backrest and seat which provides comfort and security to the user. It comes with large comfortable footrests with calf support that can be swivelled or removed making it easier for the user to sit down or stand up.