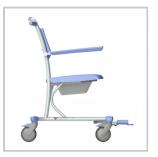

## Tango Bariatric Hygiene Chair

Extra seat width and depth, and attractive design provides optimum comfort and includes user-friendly features.

#### Key Benefits

- Ergonomically designed backrest and seat
- Folding and extended armrests
- Ergonomically designed armrests for additional sitting space
- Foldable and removable footplates
- Suitable for use in the shower and toilet
- 2 part seat with toilet opening
- Rail for bedpan or toilet bucket
- 3 plastic castors fitted with brakes; 1 direction wheel 125mm
- Overall size; 820 W x1080mm D
- Seat size; 680 W x 660mm D
- Seat height; 510mm
- 300kg safe working load
- 2 year warranty

### Why Buy

In addition to being used as a shower chair, it can also be used as a toileting system that can be wheeled over the toilet. The Tango Bariatric Hygiene Chair includes an ergonomic shaped backrest and seat which provides comfort and security to the user. It comes with large comfortable footrests with calf support that can be swivelled or removed making it easier for the user to sit down or stand up.