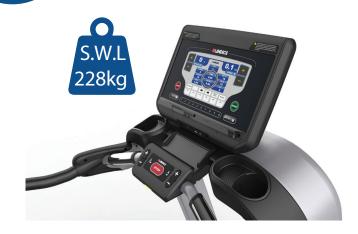

#### **SPECIFICATIONS**

- 4 HP continuous-duty motor
- Footprint 91 x 210cms
- Maximum User weight 227kg
- Ultra high-torque drive
- 0.1 to 18 kph speed range
- 15% elevation
- Rust-free aluminium frame

#### **ITEM CODE**

Landice Rehabilitation Treadmill L8 SWL 228kg Includes: Medical Rails, Auto Stop, Reversing Belt, Orthopaedic Cushioning