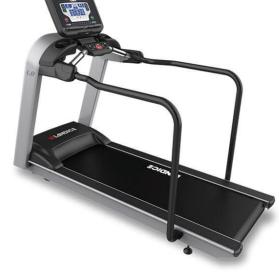

# Landice Rehab Treadmill L8

### **REHABILITATION TREADMILL L8**

With its large running service and weight capacity, the L8 Rehabilitation Treadmill combines superior Landice craftsmanship with truly versatile rehabilitative, medical, and sports conditioning solutions.

## **KEY FEATURES**

- Zero starting speed
- Extended parallel medical handrails
- 300 micro-amp Isolation Leakage Kit
- VFX shock absorption system
- Patient-attachable safety lanyard
- 1-inch thick reversible deck
- 19cm Low step up height
- Reversing belt direction with hand held remote stop start switch
- Reversing belt
- Hand-held remote Stop/Start Switch
- Orthopaedic Suspension System

#### **SPECIFICATIONS**

- 4 HP continuous-duty motor
- Footprint 91 x 210cms
- Maximum User weight 227kg
- Ultra high-torque drive
- 0.1 to 18 kph speed range
- 15% elevation
- Rust-free aluminium frame