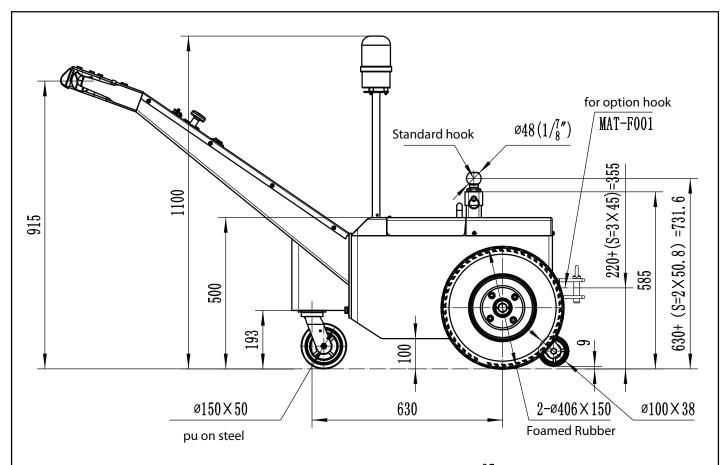

## **Specifications**

|        | KMT-T25                                  |
|--------|------------------------------------------|
| (kg)   | 2500                                     |
| (v/w)  | DC24V/1200W                              |
| (mm)   | 406x150 foam rubber                      |
| (mm)   | 150x50 pu on steel                       |
| (mm)   | 100x38                                   |
| (v/Ah) | 2*12V/100Ah                              |
| (v/A)  | 24V/15A                                  |
| (km/h) | 0-5km/h                                  |
| (mm)   | 1500                                     |
| (mm)   | 1735x760x1100<br>(915)                   |
|        | (v/w) (mm) (mm) (v/Ah) (v/A) (km/h) (mm) |

## Specification:

1. Traction Cap. 2500kg

2. Drive bridge: DC24V/1200W

3. Battery: 2\*12V/100Ah

4. Charger: 24V/15A

5. Traction speed: 0-5km/h