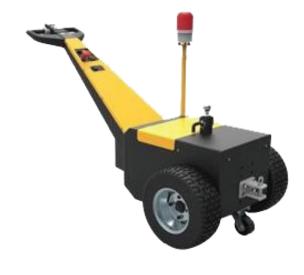

## KM-Tugs (KMT-T25) 2500kg 1735x760x1100mm

This smart tow tractor with its 2500kg capacity makes it a simple machine to tow, trailers, boats, light planes, cars and caravans. Predominantly used in airports, warehouses and other facilities, this tugger is great for compact and condensed areas when open space is limited. It not only has the ability to pull loads, but push them as well without extreme stress or strain on the user's body. Easy to reach button controls are centrally located on steering handle. Unit includes batteries, battery charger and battery level gauge.

## **Features**

- Durable steel construction.
- Large tires for increased traction.
- DC operated for consistent power supply.
- Powder coated surface for long term toughness.
- Easy to connect to the tow bar or towing hitch to the object.