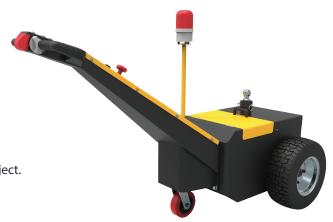

## KM-Tugs (KMT-T25) 2500kg 1735x760x1100mm

This smart tow tractor with its 2500kg capacity makes it a simple machine to tow, trailers, boats, light planes, cars and caravans. Predominantly used in airports, warehouses and other facilities, this tugger is great for compact and condensed areas when open space is limited. It not only has the ability to pull loads, but push them as well without extreme stress or strain on the user's body. Easy to reach button controls are centrally located on steering handle. Unit includes batteries, battery charger and battery level gauge.

## **Features**

- Durable steel construction.
- Large tires for increased traction.
- DC operated for consistent power supply.
- Powder coated surface for long term toughness.
- Easy to connect to the tow bar or towing hitch to the object.