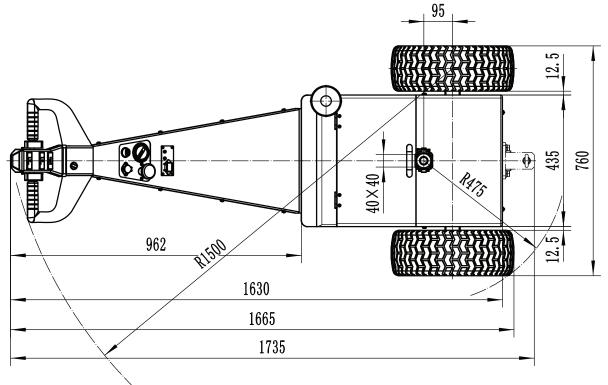

## **Specifications**

|        | KMT-T25                                  |
|--------|------------------------------------------|
| (kg)   | 2500                                     |
| (v/w)  | DC24V/1200W                              |
| (mm)   | 406x150 foam rubber                      |
| (mm)   | 150x50 pu on steel                       |
| (mm)   | 100x38                                   |
| (v/Ah) | 2*12V/100Ah                              |
| (v/A)  | 24V/15A                                  |
| (km/h) | 0-5km/h                                  |
| (mm)   | 1500                                     |
| (mm)   | 1735x760x1100<br>(915)                   |
|        | (v/w) (mm) (mm) (v/Ah) (v/A) (km/h) (mm) |

## Specification:

1. Traction Cap. 2500kg

2. Drive bridge: DC24V/1200W

3. Battery: 2\*12V/100Ah

4. Charger: 24V/15A

5. Traction speed: 0-5km/h