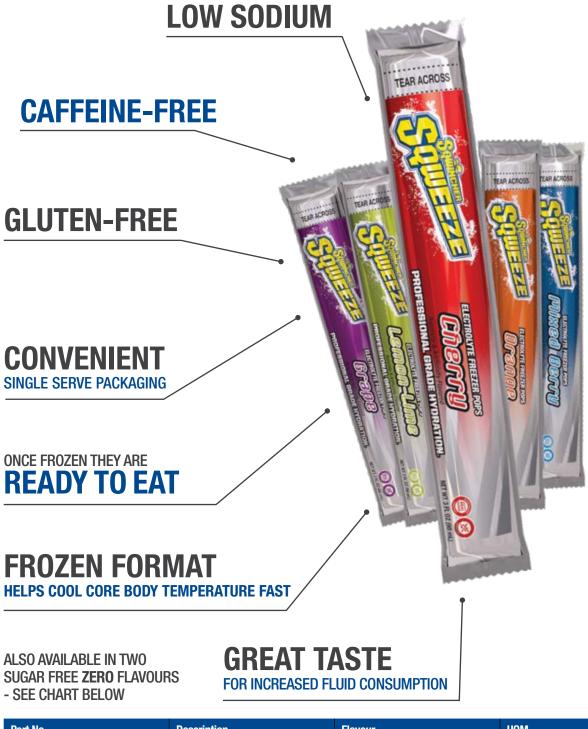

PETER SKARSHEWSKI, FOOD TECHNOLOGIST, FOOD FOR THOUGHT CONSULTING

weez

When you need quick hydration on the job or in the field, reach for the unique frozen solution designed to help you replace what the body sweats out.

## Flavours included are:

Orange, Mixed Berry, Lemon-Lime, Cherry, and Grape.

**EACH PACKET** 

**CONTAINS 10** 

SQWEEZE<sup>®</sup> POPS