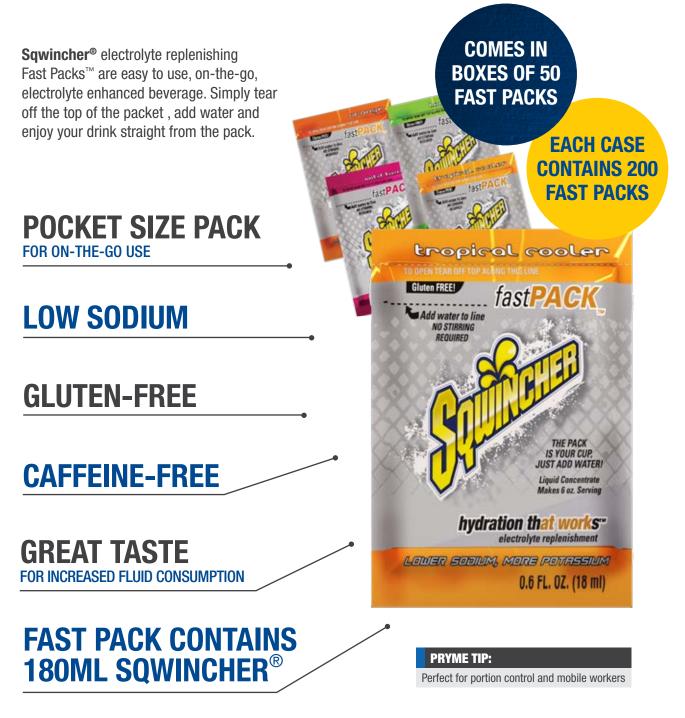

# **FAST PACK** ELECTROLYTE ENHANCED FAST PACK

## **KEY FEATURES:**

| Part No. | Description              | Flavour         | UOM              |
|----------|--------------------------|-----------------|------------------|
| SQ0097   | 180ml Fast Pack   50 Box | Orange          | 1 Case (4 Boxes) |
| SQ0098   | 180ml Fast Pack   50 Box | Tropical Cooler | 1 Case (4 Boxes) |
| SQ0099   | 180ml Fast Pack   50 Box | Wildberry       | 1 Case (4 Boxes) |
| SQ0066   | 180ml Fast Pack   50 Box | Lemon Lime      | 1 Case (4 Boxes) |

# **Sqwincher<sup>®</sup> Fast Pack<sup>®</sup>**

is a quick and convenient method to replenish your electrolytes and rehydrate. Made to easily tuck away and not get in the way of your active lifestyle. Simply tear the top open, add water to the fill line and drink.