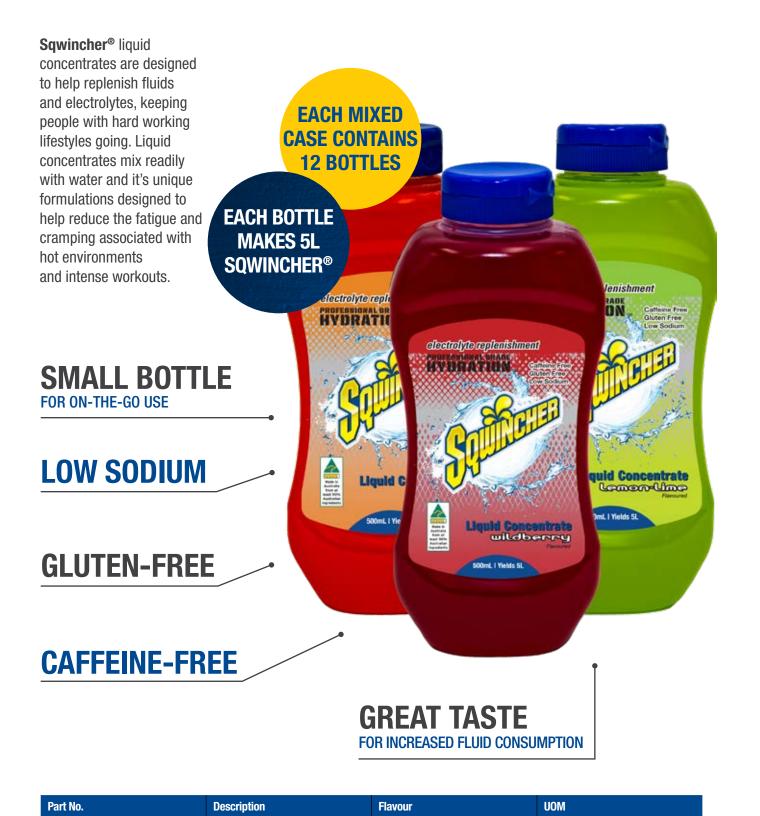

# LIQUID CONCENTRATE 500ML ELECTROLYTE ENHANCED CONCENTRATE

## **KEY FEATURES:**

SQ0034

| I MARKET I FADER IN WORKPI ACE HEALTH & SAFETY PRODUCTS |  |
|---------------------------------------------------------|--|

**Mixed Flavours** 

1 Case (12 Bottles)

500ml Concentrate