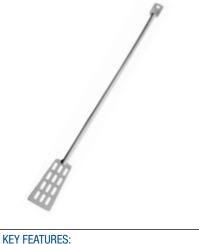

# **MIXING PADDLE**

Mixing paddle: used to mix Sqwincher with water in a cooler

| Part No.  | UOM    |
|-----------|--------|
| SQW300309 | 1 Unit |