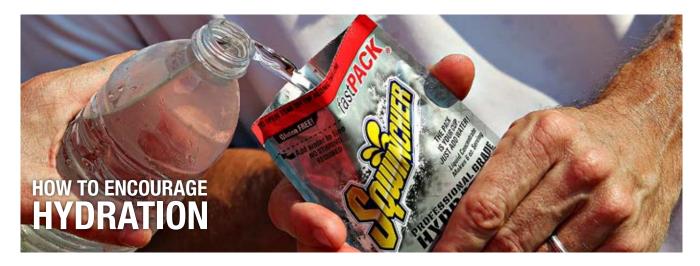

## **TIPS ON MONITORING HYDRATION**

## MANDATE WATER BREAKS

Have employees take three-minute breaks at regular intervals throughout the day. Keep large jugs of cold filtered water easily accessible.

## POST HYDRATION REMINDERS

Sometimes workers simply forget to drink until that feeling of thirst creeps up.

#### **PROVIDE REUSABLE BOTTLES**

These encourage workers to keep water and other fluids on hand at all times.

GREAT TASTE

**SUPERIOR** 

LOW SODIUM-PACKAGING FOR **ELECTROLYTE** HOT WORKPLACES REPLENISHMENT