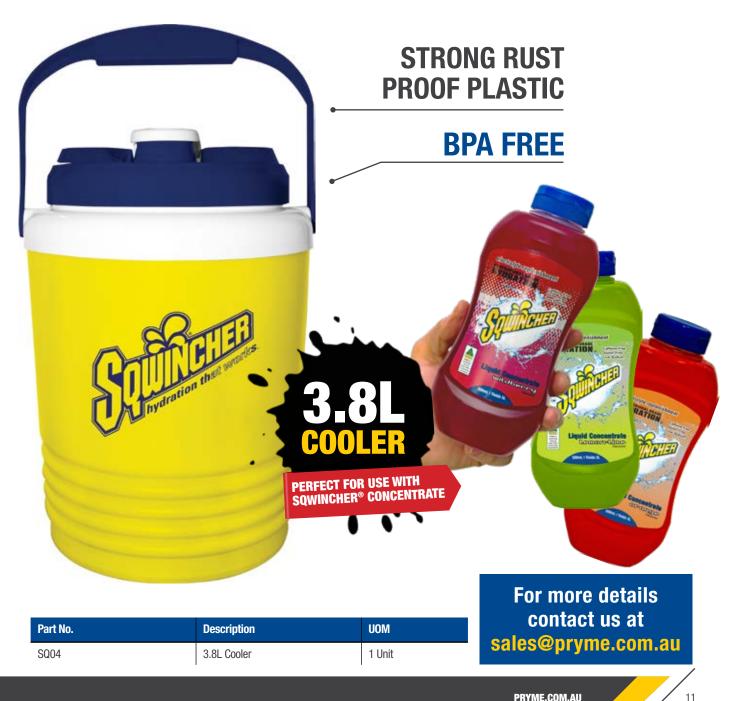

Sqwincher as a preventative therapy, tastes great, is scientifically formulated and will aid in the effects of dehydration."

JO-ANNE COLEMAN, REGISTERED NURSE

| Part No. | Description        | UOM    | For more details  |
|----------|--------------------|--------|-------------------|
| SQ01     | 20L Cooler         | 1 Unit | contact us at     |
| SQ10     | Replacement Spigot | 1 Unit |                   |
| SQ11     | Replacement Lid    | 1 Unit | sales@pryme.com.a |

ŀ

PERFECT FOR USE WITH SQWINCHER® CONCENTRATE

PRYME.COM.AU

9

com.au