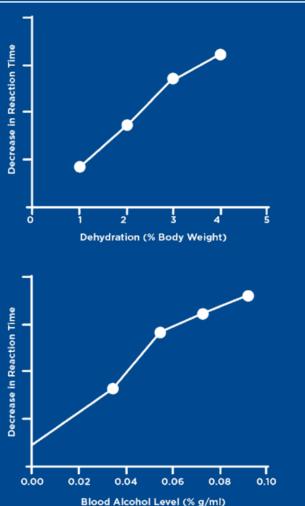

## DEHYDRATION CAUSES EFFECTS SIMILAR TO ALCOHOL INTOXICATION

Electrolytes are essential ions in the human body for proper electrical activity. Maintaining the concentration of electrolytes is crucial for proper fluid balance, nerve function, muscle contraction, and other physiological processes in the body. The intake of electrolytes is primarily through fluids and foods. Electrolytes work together to maintain homeostasis and water equilibrium.