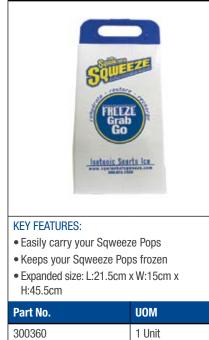

| Part No. | UOM                 |
|----------|---------------------|
| SQWPX003 | 1 Case (24 Packets) |

THE **SQWINCHER®** FORMULATION IS THE RESULT OF **RESEARCH AND DEVELOPMENT** THAT GOES WELL BEYOND QUENCHING THIRST TO DELIVER REHYDRATION FOR THE **TOUGHEST OF ACTIVITIES.** 

**PRYME TIP:** 

Ideal for Vending Machines



## **DRINK BOTTLES**



#### **KEY FEATURES:**

- · Branded drink bottle
- One bottle can contain up to 700ml of Sqwincher® for an ideal dilution ratio
- Clear coloured bottle

#### Part No. UOM SQBIKECLRC Units



**ACRYLIC DISPENSER** 

#### **KEY FEATURES:**

- · Counter or wall mount display
- Easily dispenses Qwik Stiks
- Size: L: 26cm x W: 9cm x H: 33cm

| Part No.  | UOM    |
|-----------|--------|
| 158205400 | 1 Case |

## **SQWEEZE FREEZE GRAB & GO BAG**



# **MIXING PADDLE**



Mixing paddle: used to mix Sqwincher with water in a cooler

| Part No.  | UOM    |
|-----------|--------|
| SQW300309 | 1 Unit |

# **SERVASTATION**

### **KEY FEATURES:**

- Sqwincher® servastation holds 2L concentrate bottles in place
- 340ml Sqwincher® cups fit in the cup dispenser
- Pump spouts for 2L concentrate bottles
- Cup Dispenser to easily dispense the Sqwincher® cups

| Part No. | Description               | UOM         |
|----------|---------------------------|-------------|
| SQ0160   | Pump Spouts               | 12 per pack |
| SQ0158   | 340ml Cups                | 1 Case      |
| SQ0161   | Sqwincher<br>Servastation | 1 Unit      |
| SQ05     | Cup Dispenser             | 1 Unit      |

## For more details contact us at sales@pryme.com.au

#### P