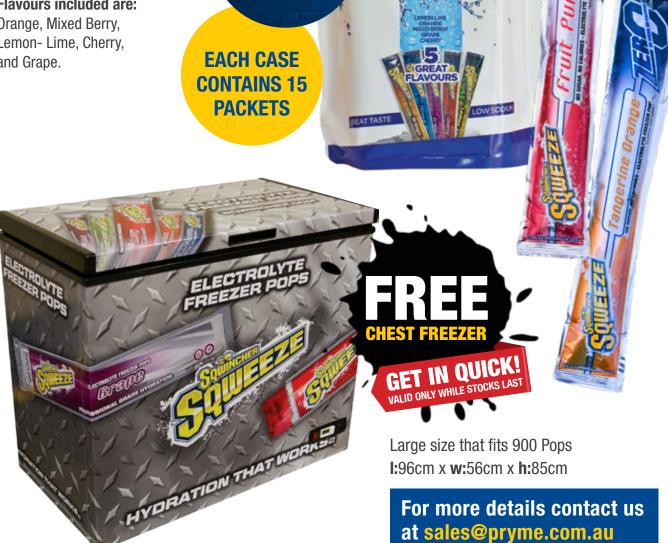

## Flavours included are:

Orange, Mixed Berry, Lemon-Lime, Cherry, and Grape.

**EACH PACKET** 

**CONTAINS 10** 

SQWEEZE<sup>®</sup> POPS