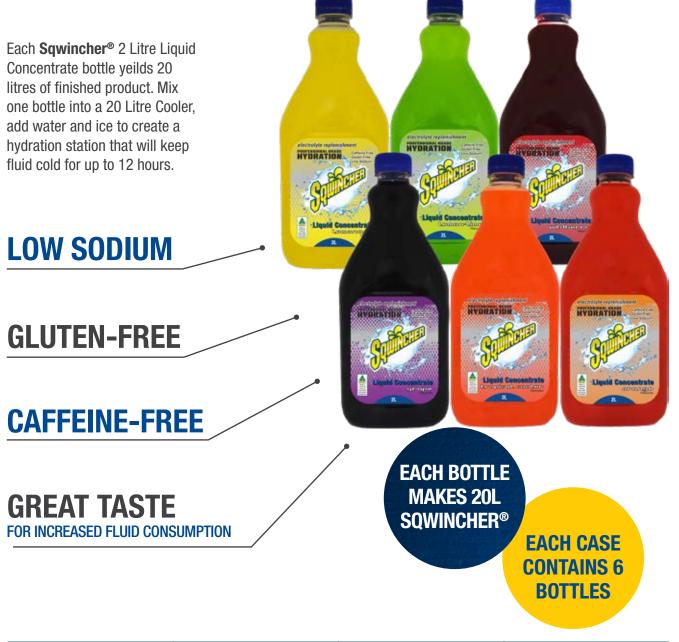

# LIQUID CONCENTRATE 2L ELECTROLYTE ENHANCED CONCENTRATE

## **KEY FEATURES:**

| Part No. | Description    | Flavour         | UOM                |
|----------|----------------|-----------------|--------------------|
| SQ0028   | 2L Concentrate | Lemon Lime      | 1 Case (6 Bottles) |
| SQ0042   | 2L Concentrate | Orange          | 1 Case (6 Bottles) |
| SQ0046   | 2L Concentrate | Wildberry       | 1 Case (6 Bottles) |
| SQ0047   | 2L Concentrate | Tropical Cooler | 1 Case (6 Bottles) |
| SQ0050   | 2L Concentrate | Grape           | 1 Case (6 Bottles) |
| SQ0052   | 2L Concentrate | Lemonade        | 1 Case (6 Bottles) |
| SQ0051   | 2L Concentrate | Mixed Flavours  | 1 Case (6 Bottles) |