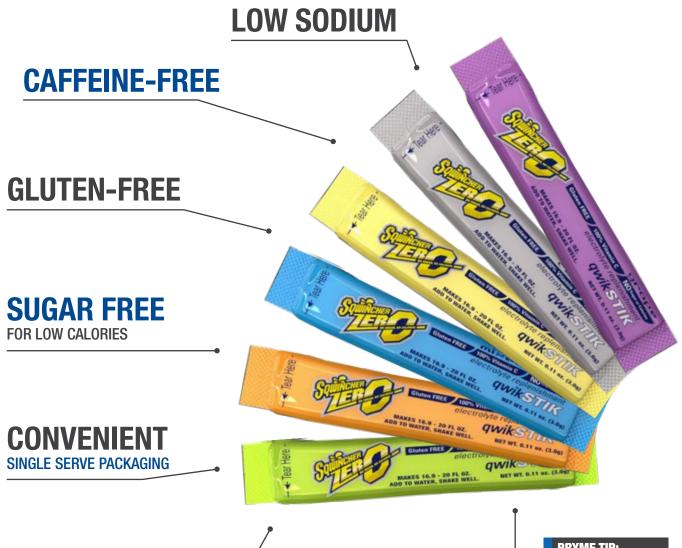

# **QWIK STIKS** SUGAR FREE ELECTROLYTE ENHANCED SACHETS

**KEY FEATURES:** 

PORTION CONTROL SACHETS FOR ON-THE-GO USE

**GREAT TASTE** FOR INCREASED FLUID CONSUMPTION

## EACH CASE CONTAINS 10 PACKETS

**Sqwincher's**<sup>®</sup> sugar free electrolyte powder, also called Qwik Stiks, are an electrolyte enhanced beverage, which contains zero sugar. Qwik Stiks come in single serve sachets, which are ideal for on-the-go use as well.

EASY! ADD ONE QWIK STIK TO A 600ML WATER BOTTLE

**KEY FEATURES:** 

| Part No.    | Description                      | Flavour          | UOM                 |
|-------------|----------------------------------|------------------|---------------------|
| SQ159200201 | Sqweeze Pops   10 Pack           | Mixed Flavours   | 1 Case (15 Packets) |
| SQ159200228 | Sugar Free Sqweeze Pops   10Pack | Fruit Punch      | 1 Case (15 Packets) |
| SQ159200229 | Sugar Free Sqweeze Pops   10Pack | Tangerine Orange | 1 Case (15 Packets) |