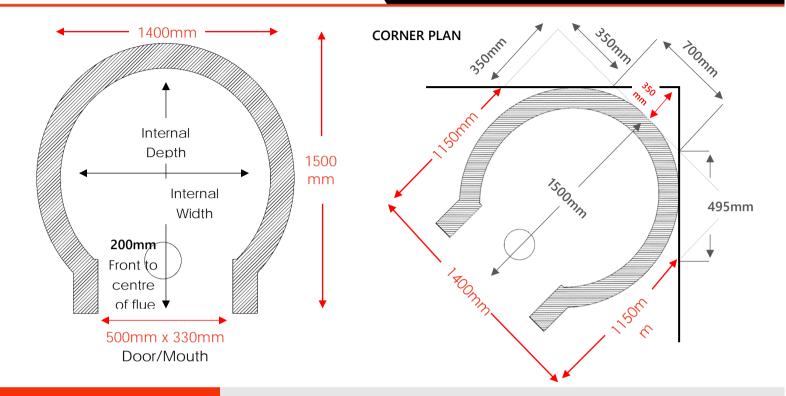

## **External Measurements**

External width: 1400mm

External depth: 1500mm

External height: ≈700mm

#### **Internal Measurements**

Internal width: 1100mm Internal depth: 1325mm Internal height: 470mm

# Door/Mouth Measurements

Width: 500mm Height: 330mm

# BASE CONSTRUCTION ORIGINAL MODEL

Slab dimensions for completed oven – 1400mm wide x 1500mm deep x 65mm thick\*

\*Slab is provided with completed ovens only.

If making your own slab we recommend

100mm reinforced concrete.