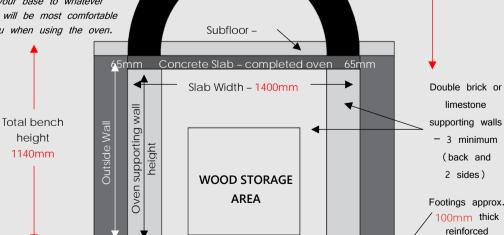

# BASE CONSTRUCTION ORIGINAL MODEL

Slab dimensions for completed oven – 1400mm wide x 1500mm deep x 65mm thick\*

\*Slab is provided with completed ovens only.

If making your own slab we recommend

100mm reinforced concrete.

NOTE Bench and wall heights

are a guide only – you can build your base to whatever height will be most comfortable for you when using the oven.

**NOTE** The aim is to have the benchtop level with the oven floor. Therefore the outside wall should be total bench height less thickness of whatever you are using to finish your benchtop eg. tile thickness.

Total height of

oven including

slab, flue and

hat

concrete