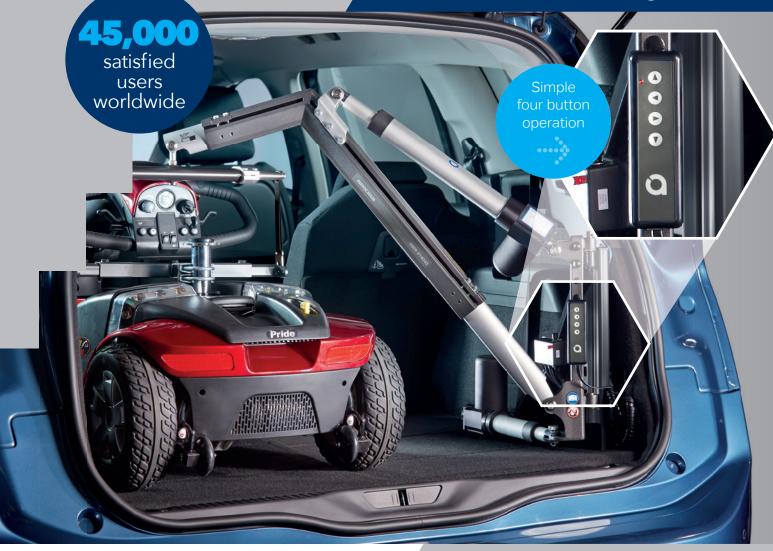

## Get yourself mobile with **The Smart Lifter**

Thanks to its advanced engineering and superb design, the Smart Lifter hoist is capable of lifting all types of scooter or powerchair effortlessly into the back of a car at the touch of a button, yet can be easily detached to save valuable space in the boot.

## Why thousands of people choose The Smart Lifter

- Simple and easy to operate
- Lift and load in just 60 seconds
- Easily transferred to your next vehicle
- Lifting capacity of 125kg, 150kg and 200kg options
- Maximum boot space when not in use
- Manufactured in the UK