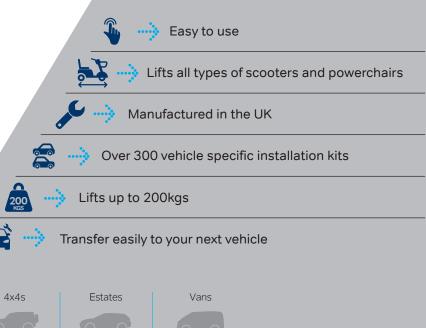

## Why thousands of people choose The Smart Lifter

- Simple and easy to operate
- Lift and load in just 60 seconds
- Easily transferred to your next vehicle
- Lifting capacity of 125kg, 150kg and 200kg options
- Maximum boot space when not in use
- Manufactured in the UK