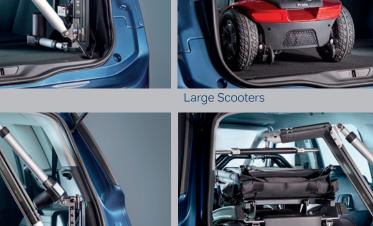

Medium Scooters

Powerchairs

With a range of three lifting capacities, 125kgs, 150kgs and 200kgs this is the world's highest capacity vehicle hoist