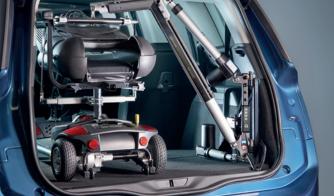

## Get yourself mobile with **The Smart Lifter**

Thanks to its advanced engineering and superb design, the Smart Lifter hoist is capable of lifting all types of scooter or powerchair effortlessly into the back of a car at the touch of a button, yet can be easily detached to save valuable space in the boot.

Medium Scooters

Powerchairs

With a range of three lifting capacities, 125kgs, 150kgs and 200kgs this is the world's highest capacity vehicle hoist

## Why thousands of people choose The Smart Lifter

- Simple and easy to operate
- Lift and load in just 60 seconds
- Easily transferred to your next vehicle
- Lifting capacity of 125kg, 150kg and 200kg options
- Maximum boot space when not in use
- Manufactured in the UK