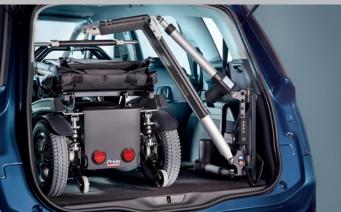

## Get yourself mobile with **The Smart Lifter**

Thanks to its advanced engineering and superb design, the Smart Lifter hoist is capable of lifting all types of scooter or powerchair effortlessly into the back of a car at the touch of a button, yet can be easily detached to save valuable space in the boot.

Medium Scooters

Powerchairs

With a range of three lifting capacities, 125kgs, 150kgs and 200kgs this is the world's highest capacity vehicle hoist

## Why thousands of people choose The Smart Lifter

- Simple and easy to operate
- Lift and load in just 60 seconds
- Easily transferred to your next vehicle
- Lifting capacity of 125kg, 150kg and 200kg options
- Maximum boot space when not in use
- Manufactured in the UK