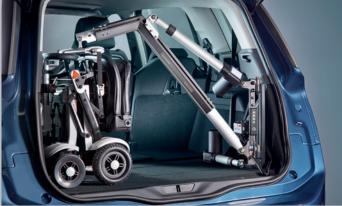

## Get yourself mobile with **The Smart Lifter**

Thanks to its advanced engineering and superb design, the Smart Lifter hoist is capable of lifting all types of scooter or powerchair effortlessly into the back of a car at the touch of a button, yet can be easily detached to save valuable space in the boot.

MPVs

Lift and load in just 60 seconds!

Visit the Autochair website www.autochair.co.uk

Autochair Ltd. Wood Street North, Meadow Lane Industrial Estate, Alfreton, Derbyshire DE55 7JR

Leaves

not in use!

Folding Boot Scooters