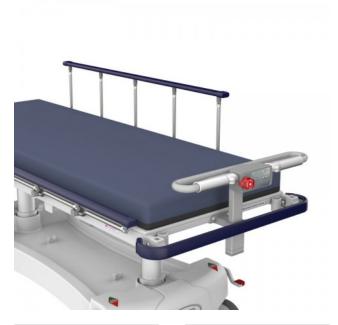

## Contour Orbit-Drive

Taking patient transport to a new level in carer welfare with zero effort, 4-way power drive.

## Key Benefits

- Forward, back and sideways powered drive
- Intuitive height adjustable controls with emergency stop
- Powerful electric drive centre steer wheel

## Why Buy

Take all the human effort out of pushing and jostling stretchers with an intuitive and intelligent drive system designed for easy use by any operator. Natural movement controls the speed and direction of the stretcher with the ability to stop very quickly by pulling back.

Help prevent the most common carer strain injuries by taking the back twist out of moving a stretcher forwards, backwards and sideways. Importantly, we haven't overlooked safety features such as emergency stop and system lock out, which are standard. Add this system to our traditional vertical column stretcher designs such as Contour Barituff, Classic, Deluxe and Multi-X to improve both standard and Bariatric patient transport.