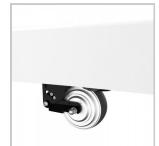

## Key Benefits

- Forward, back and sideways powered drive
- Intuitive height adjustable controls with emergency stop
- Powerful electric drive centre steer wheel

Help prevent the most common carer strain injuries by taking the back twist out of moving a stretcher forwards, backwards and sideways. Importantly, we haven't overlooked safety features such as emergency stop and system lock out, which are standard. Add this system to our traditional vertical column stretcher designs such as Contour Barituff, Classic, Deluxe and Multi-X to improve both standard and Bariatric patient transport.