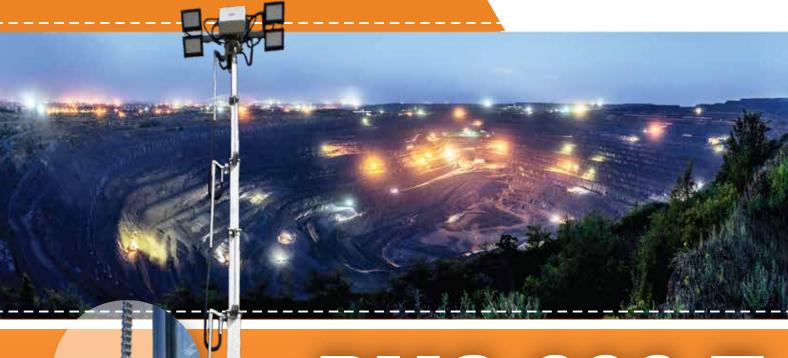

## PMS-600-T

**SOLAR LED LIGHTING TOWER** 

Pit Master LED Lighting Towers can save 16 to 20 metric tonnes of CO2 emissions per tower per year

**SCIG** 

Phone (07) 4842 9800

DISCOVER OUR FULL RANGE OF LIGHTING TOWERS AT

# PMS-600-T

#### **SOLAR LED LIGHTING TOWER**

The Pitmaster Single Axle Hydraulic LED lighting tower has been designed to deliver the most powerful lighting, low maintenance and cost saving solution to a diverse range of industry sectors. With built-in auto start/stop, hydraulic boom and stabiliser legs, site setup can be achieved within a minimum timeframe.

#### APPLICATIONS:

- -Special events
- -Rural and hard to reach areas
- -Construction and work sites
- -Gas, oil and mining operations
  -Military applications
- -Parking areas

Completely silent lighting tower option.