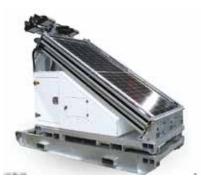

## PMS-600-T

**SOLAR LED LIGHTING TOWER** 

Pit Master LED Lighting Towers can save 16 to 20 metric tonnes of CO2 emissions per tower per year

**SCIG** 

Phone (07) 4842 9800

DISCOVER OUR FULL RANGE OF LIGHTING TOWERS AT

# PMS-600-T

#### **SOLAR LED LIGHTING TOWER**

The Pitmaster Single Axle Hydraulic LED lighting tower has been designed to deliver the most powerful lighting, low maintenance and cost saving solution to a diverse range of industry sectors. With built-in auto start/stop, hydraulic boom and stabiliser legs, site setup can be achieved within a minimum timeframe.

### **SPECIFICATIONS**

**Robust Chain Mast** 

Option of Skid or Trailer

#### **MEASUREMENTS**

 Transportation Size
 2800 x 1770 x 2588mm

 Running Size
 2800 x 4590 x 8720 mm

 Weight (Tare)
 1940 kg

#### MAST & LIGHTS

| WAST & LIGHTS        |                     |
|----------------------|---------------------|
| Light Type           | PM210-150           |
| Power                | 150W each           |
| Lumens               | 170 lms/watt        |
| Light Voltage        | DC24V               |
| Mast Type            | Hydraulic Sectioned |
| No. of Mast Sections | 7                   |
| Mast Extension       | 8.72m               |
| Mast Rotation        | Electrical 180      |
| Light Tilt           | Electrical 180      |
| Noise Level          | 0 dB                |
|                      |                     |