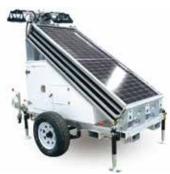

## PMS-600-T

**SOLAR LED LIGHTING TOWER** 

Pit Master LED Lighting Towers can save 16 to 20 metric tonnes of CO2 emissions per tower per year

**SCIG** 

Phone (07) 4842 9800

DISCOVER OUR FULL RANGE OF LIGHTING TOWERS AT

# PMS-600-T

#### **SOLAR LED LIGHTING TOWER**

The Pitmaster Single Axle Hydraulic LED lighting tower has been designed to deliver the most powerful lighting, low maintenance and cost saving solution to a diverse range of industry sectors. With built-in auto start/stop, hydraulic boom and stabiliser legs, site setup can be achieved within a minimum timeframe.

### **SPECIFICATIONS**

**Robust Chain Mast** 

Option of Skid or Trailer

#### **MEASUREMENTS**

 Transportation Size
 2800 x 1770 x 2588mm

 Running Size
 2800 x 4590 x 8720 mm

 Weight (Tare)
 1940 kg

#### MAST & LIGHTS

| WAST & LIGHTS        |                     |
|----------------------|---------------------|
| Light Type           | PM210-150           |
| Power                | 150W each           |
| Lumens               | 170 lms/watt        |
| Light Voltage        | DC24V               |
| Mast Type            | Hydraulic Sectioned |
| No. of Mast Sections | 7                   |
| Mast Extension       | 8.72m               |
| Mast Rotation        | Electrical 180      |
| Light Tilt           | Electrical 180      |
| Noise Level          | 0 dB                |
|                      |                     |