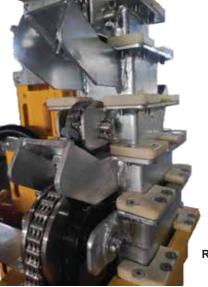

### **SPECIFICATIONS**

**Robust Chain Mast** 

Option of Skid or Trailer

#### MAST & LIGHTS

| WAST & LIGHTS        |                     |
|----------------------|---------------------|
| Light Type           | PM210-150           |
| Power                | 150W each           |
| Lumens               | 170 lms/watt        |
| Light Voltage        | DC24V               |
| Mast Type            | Hydraulic Sectioned |
| No. of Mast Sections | 7                   |
| Mast Extension       | 8.72m               |
| Mast Rotation        | Electrical 180      |
| Light Tilt           | Electrical 180      |
| Noise Level          | 0 dB                |
|                      |                     |