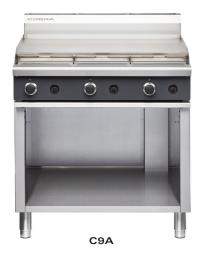

# C9A

## 900mm Griddle Gas Cooktop

- 900mm wide
- 3 griddle burners with pilot, flame failure and piezo ignition
- Machine finished griddle plate 12mm thickness
- Open cabinet base for extra storage
- Adjustable front feet and rear rollers
- Stainless steel finish
- Fully modular

### **OVERALL CONSTRUCTION**

- 12mm machined surface mild steel griddle plate
- Stainless steel front, sides and splashback
- Vitreous enamelled control panel
- Stainless steel cabinet interior base
- Stainless steel spill tray
- 63mm dia. stainless steel adjustable legs to front and two rollers at rear