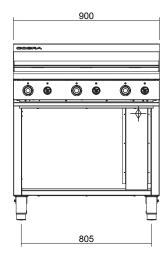

### **SPECIFICATIONS**

Burners Griddle Burners; 20MJ/hr, 5.0kW per 300mm section Gas power (gross) C9A 60MJ/hr, 16.7kW

Gas connection R 3/4 (BSP) male 130mm from RH side, 20mm from rear, and 655mm from floor

Dimensions Width 900mm Depth 800mm Height 915mm Incl. splashback 1085mm Nett weight 93.5kg Packing data 1.21m3, 134kg Width 1010mm Depth 955mm Height 1250mm

Gas types Available in Natural gas and LP gas, please specify when ordering Other gas types on request