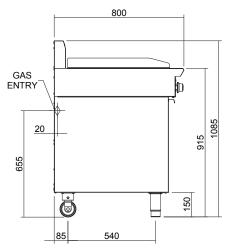

### **SPECIFICATIONS**

Burners Griddle Burners; 20MJ/hr, 5.0kW per 300mm section Gas power (gross) C9A 60MJ/hr, 16.7kW

Gas connection R 3/4 (BSP) male 130mm from RH side, 20mm from rear, and 655mm from floor

Dimensions Width 900mm Depth 800mm Height 915mm Incl. splashback 1085mm Nett weight 93.5kg Packing data 1.21m3, 134kg Width 1010mm Depth 955mm Height 1250mm

Gas types Available in Natural gas and LP gas, please specify when ordering Other gas types on request