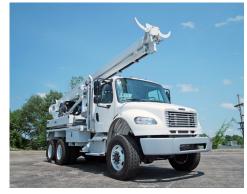

# **FEATURES**

- Non-Insulated Pressure Digger
- Continuous Digging Capacity of 72 in (1830 mm) Dia. Hole
- High Performance Inertia Drive System
- Ergonomic Work Station
- Cummins 160 hp Diesel Engine
- Drive Torque to 30,000 ft-lb (40,675 N.m)
- Variable Speed Drive System to 160 RPM
- 3.5 in (90 mm) Square Kelly Bar for Increased Resistance to Bending
- Mast Leveling, 20° to Left, Right and Rear
- Set-Up Mast Without Paying-Out Winch Line
- 240° Rotation
- Main Digger Frame Extends and Retracts 36 in (914 mm)
- Subbase Mounting for 120 in (3048 mm) Chassis
- Ram Cylinder Extend Force to 35,640 lb (16,167 kg)
- Tool Storage and Drop Pocket
- 50 gal (189.3 L) Fuel Tank Capacity

# **OPTIONS**

- Pole Setter with 8000 lb (3630 kg) Capacity
- Pole Setter with 3700 lb (1678 kg) Capacity
- Tool Handler with 3700 lb (1678 kg) Capacity
- Hydraulic Tool Circuit
- 100 gal (378.5 L) Water Tank
- Auger Stands
- Material Storage Box
- · Available Mounting on Track Units
- Outrigger Interlocks