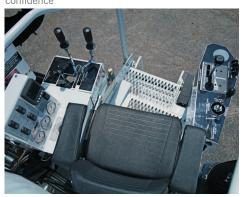

## **CENTRAL OPERATING STATION**

Centrally located controls offers increased operator confidence