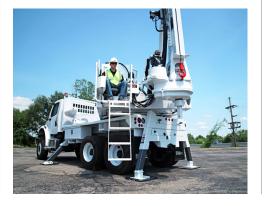

## **FLEXIBILITY FOR UNIT SETUP**

Digger slides and rotates, mast tilts on two axes