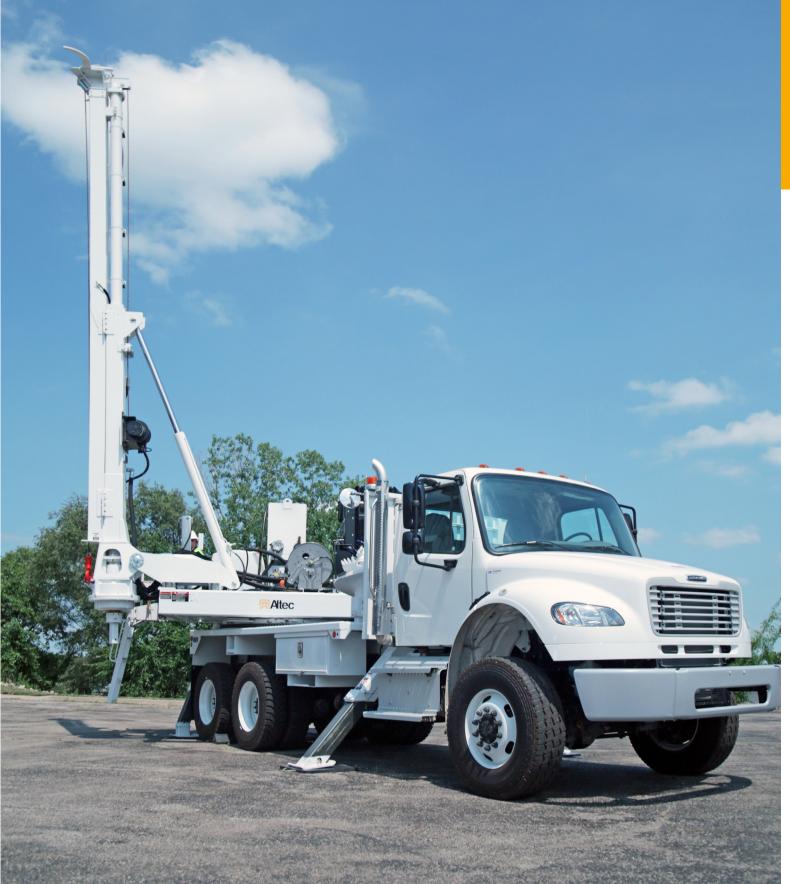

# **FEATURES**

- Non-Insulated Pressure Digger
- Continuous Digging Capacity of 72 in (1830 mm) Dia. Hole
- High Performance Inertia Drive System
- Ergonomic Work Station
- Cummins 160 hp Diesel Engine
- Drive Torque to 30,000 ft-lb (40,675 N.m)
- Variable Speed Drive System to 160 RPM
- 3.5 in (90 mm) Square Kelly Bar for Increased Resistance to Bending
- Mast Leveling, 20° to Left, Right and Rear
- Set-Up Mast Without Paying-Out Winch Line
- 240° Rotation
- Main Digger Frame Extends and Retracts 36 in (914 mm)
- Subbase Mounting for 120 in (3048 mm) Chassis
- Ram Cylinder Extend Force to 35,640 lb (16,167 kg)
- Tool Storage and Drop Pocket
- 50 gal (189.3 L) Fuel Tank Capacity

# **OPTIONS**

- Pole Setter with 8000 lb (3630 kg) Capacity
- Pole Setter with 3700 lb (1678 kg) Capacity
- Tool Handler with 3700 lb (1678 kg) Capacity
- Hydraulic Tool Circuit
- 100 gal (378.5 L) Water Tank
- Auger Stands
- Material Storage Box
- · Available Mounting on Track Units
- Outrigger Interlocks

Recommended safety equipment, available through Altec Supply, include wheel chocks, fire extinguisher and outrigger pads.

|                |                                                                | HD35A-10        | HD35A-12        | HD35A-17         | HD35A-22         | HD35A-30*        |
|----------------|----------------------------------------------------------------|-----------------|-----------------|------------------|------------------|------------------|
| SPECIFICATIONS | Nominal Digging Depth                                          | 10 ft (3.0 m)   | 12 ft (3.74 m)  | 17 ft (5.2 m)    | 22 ft (6.7 m)    | 30 ft (9.1 m)    |
|                | Lowest Overall Working Height***<br>Mast/Pole-Setter Retracted | 20.6 ft (6.3 m) | 21.8 ft (6.6 m) | 27.6 ft (8.4 m)  | 32.6 ft (9.9 m)  | 40.6 ft (12.4 m) |
|                | Maximum Sheave Height *<br>Fixed Length Pole-Setter            | N/A             | N/A             | 26.8 ft (8.2 m)  | 31.8 ft (9.7 m)  | N/A              |
|                | Maximum Sheave Height *<br>Telescopic Pole-Setter              | 27.8 ft (8.5 m) | 29.8 ft (9.1 m) | 34.8 ft (10.6 m) | 39.8 ft (12.1 m) | N/A              |