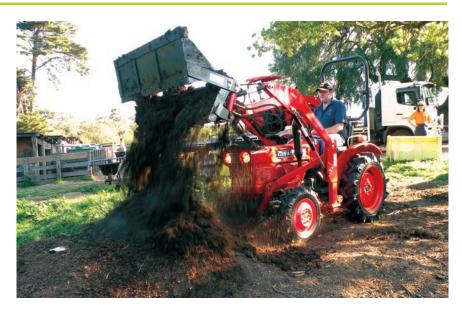

### VERSATILE SMALL FARM TRACTOR

The Kubota L2201DT is a remanufactured 25hp, 4WD diesel tractor, suitable for everything from estate maintenance, commercial landscaping, to small acreage farming. It is equipped with a brand new, purposebuilt front-end loader with a 4 in 1 bucket, which is ideal for applications such as stables, stud farms and small scale operations from boutique vineyards to public property managers.

#### **ALL-ROUNDER**

The Kubota L2201DT supports a broad range of three point linkage attachments, such as backhoes, slashers and rotary hoes, and is a great little tractor for cleaning up around the farm!