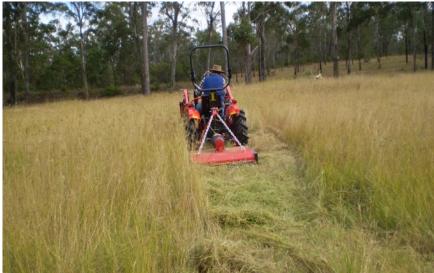

#### **ALL-ROUNDER**

The Kubota L2201DT supports a broad range of three point linkage attachments, such as backhoes, slashers and rotary hoes, and is a great little tractor for cleaning up around the farm!