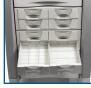

## **Drawers** can be reconfigured!

#### **KEY FEATURES**

- 2 x 6 sachet drawers
- 2 top shallow drawers
- 1 bottom deeper drawer
- Integrated handle for ease of control
- Large work area with slide out work surface as standard
- · Large easy roll castors