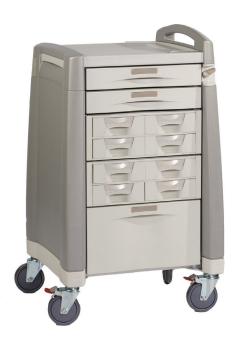

### Tribute Medication Sachet Cart

The Tribute Medication Sachet Cart is also a; Treatment, Trauma, Dressing, Supply and General Cart. With it's sleek lines and strong construction adding to its smooth maneuverability, this is the cart of choice.

#### **KEY FEATURES**

- 2 x 6 sachet drawers
- 2 top shallow drawers
- 1 bottom deeper drawer
- Integrated handle for ease of control
- Large work area with slide out work surface as standard
- · Large easy roll castors