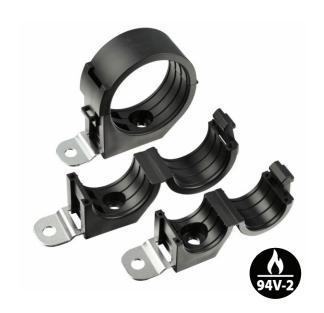

## **Heavy Duty Lockit P Clamps** With Steel Mounting Tab

Available in three different sizes to accommodate a variety of cables ranging from 38 - 76 mm in diameter.

- Unique design allows for installation of Heavy Duty Lockit P Clamps to be independent of cable installation.
- Release feature allows for serviceability or field maintenance.
- Inner diameter ribs offer some axial retention.
- Steel mounting tab provides reliable, long-lasting hold in harsh environments typical in solar array fields.