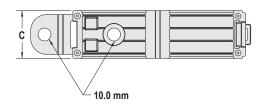

| MOUNTING  | MAX   | MAX         | PART NO.     |               | PART DIMENSIONS |       |
|-----------|-------|-------------|--------------|---------------|-----------------|-------|
| HOLE DIA. | SCREW | BUNDLE DIA. | Black        | Black         | Overall Height  | Width |
|           | SIZE  | Α           | Zinc Plated  | 304 Stainless | В               | С     |
| mm.       | mm.   | mm.         | Steel Insert | Steel Insert  | mm.             | mm.   |
| 10.4      | 10.0  | 38.1        | 15474B       | 25474B        | 57.2            |       |
|           |       | 50.8        | 15478B       | 25478B        | 71.4            | 38.1  |
|           |       | 76.2        | 15482B       | 25482B        | 97.0            |       |