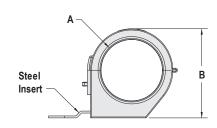

| MOUNTING  | MAX   | MAX         | PART NO.     |               | PART DIMENSIONS |       |
|-----------|-------|-------------|--------------|---------------|-----------------|-------|
| HOLE DIA. | SCREW | BUNDLE DIA. | Black        | Black         | Overall Height  | Width |
|           | SIZE  | Α           | Zinc Plated  | 304 Stainless | В               | С     |
| mm.       | mm.   | mm.         | Steel Insert | Steel Insert  | mm.             | mm.   |
| 10.4      | 10.0  | 38.1        | 15474B       | 25474B        | 57.2            |       |
|           |       | 50.8        | 15478B       | 25478B        | 71.4            | 38.1  |
|           |       | 76.2        | 15482B       | 25482B        | 97.0            |       |