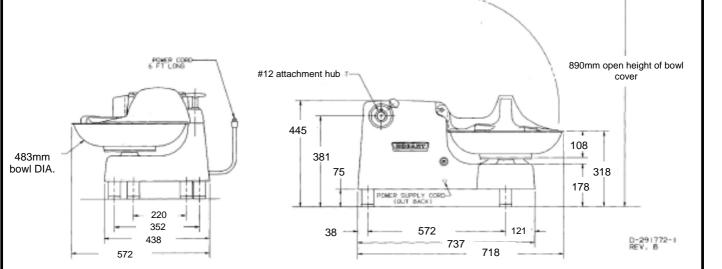

## Heavy-duty 457mm stainless steel bowl food cutter

1725 RPM

25mm thick

20 RPM

- Bench type food cutter with No. 12 attachment hub
- 457mm stainless steel bowl
- 0.75kW heavy-duty knife drive motor
- 1725 RPM knife rotation for fast efficient food cutting
- 20 RPM bowl rotation for consistent processing
- Bowl cover safety interlock cover cannot be opened if machine is operating or operated if cover is open
- Double cutlery grade stainless steel knives
- Push / Pull On/Off switch
- 75mm stainless steel legs with rubber fit
- · Optional accessories mincing attachment