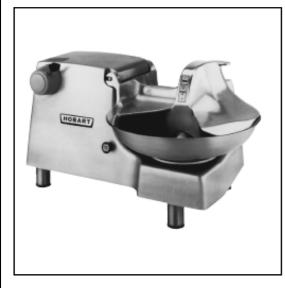

## Heavy-duty 457mm stainless steel bowl food cutter

1725 RPM

25mm thick

20 RPM

- Bench type food cutter with No. 12 attachment hub
- 457mm stainless steel bowl
- 0.75kW heavy-duty knife drive motor
- 1725 RPM knife rotation for fast efficient food cutting
- 20 RPM bowl rotation for consistent processing
- Bowl cover safety interlock cover cannot be opened if machine is operating or operated if cover is open
- Double cutlery grade stainless steel knives
- Push / Pull On/Off switch
- 75mm stainless steel legs with rubber fit
- · Optional accessories mincing attachment