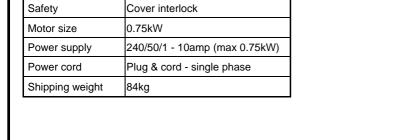

## Heavy-duty 457mm stainless steel bowl food cutter



1725 RPM

25mm thick

20 RPM

- Bench type food cutter with No. 12 attachment hub
- 457mm stainless steel bowl
- 0.75kW heavy-duty knife drive motor
- 1725 RPM knife rotation for fast efficient food cutting
- 20 RPM bowl rotation for consistent processing
- Bowl cover safety interlock cover cannot be opened if machine is operating or operated if cover is open
- Double cutlery grade stainless steel knives
- Push / Pull On/Off switch
- 75mm stainless steel legs with rubber fit
- · Optional accessories mincing attachment

## INDUSTRY KITCHENS

www.industrykitchens.com.au 1800 611 058





WARNING: ELECTRICAL AND GROUNDING CONNECTIONS MUST COMPLY WITH THE APPLICABLE PORTIONS OF THE NATIONAL ELECTRICAL CODE AND/OR OTHER LOCAL ELECTRICAL CODES IN FORCE.

## **Technical Data**

Knife rotation

Bowl rotation Maximum cut