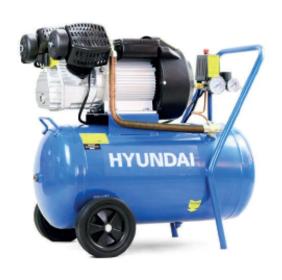

## **DIRECT DRIVE AIR COMPRESSOR**

The HYAC3050V is a powerful yet compact 3hp V-twin cylinder direct drive air compressor. Designed for DIY and trade applications the HYAC3050V air compressor is ideal for spray-painting, operating air tools in the workshop or home garage inflating tyres and inflatables.

## **SPECIFICATIONS**

| MOTOR SIZE       | 3HP, 230V           |
|------------------|---------------------|
| TANK SIZE        | 50 LITRES           |
| AIR DISPLACEMENT | 356L/MIN (12.6 cfm) |
| MAXIMUM PRESSURE | 8 BAR               |
| DIMENSIONS       | 78 X 34 X 70 cm     |
| WEIGHT           | 44 kg               |

## **FEATURES**

- 214L/min free air delivery
- 12.6 CFM (cubic feet per minute)
- 116PSI (8bar) maximum operating pressure
- Oil lubricated
- Fully automatic on/off control

- Safety valve and pressure regulator with gaugeDual threaded outlets with dual gauges
- Euro style hose fittings
- Heavy duty wheels for easy portability
- 1 Year Hyundai Warranty