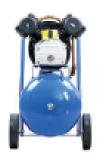

## **HYAC3050V** 3HP HYUNDAI

## **DIRECT DRIVE AIR COMPRESSOR**

The HYAC3050V is a powerful yet compact 3hp V-twin cylinder direct drive air compressor. Designed for DIY and trade applications the HYAC3050V air compressor is ideal for spray-painting, operating air tools in the workshop or home garage inflating tyres and inflatables.

## **SPECIFICATIONS**

| MOTOR SIZE       | 3HP, 230V           |
|------------------|---------------------|
| TANK SIZE        | 50 LITRES           |
| AIR DISPLACEMENT | 356L/MIN (12.6 cfm) |
| MAXIMUM PRESSURE | 8 BAR               |
| DIMENSIONS       | 78 X 34 X 70 cm     |
| WEIGHT           | 44 kg               |

## **FEATURES**

- 214L/min free air delivery
- 12.6 CFM (cubic feet per minute)
- 116PSI (8bar) maximum operating pressure
- Oil lubricated
- Fully automatic on/off control

- Safety valve and pressure regulator with gaugeDual threaded outlets with dual gauges
- Euro style hose fittings
- Heavy duty wheels for easy portability
- 1 Year Hyundai Warranty