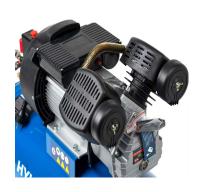

## **FEATURES**

- 214L/min free air delivery
- 12.6 CFM (cubic feet per minute)
- 116PSI (8bar) maximum operating pressure
- Oil lubricated
- Fully automatic on/off control

- Safety valve and pressure regulator with gaugeDual threaded outlets with dual gauges
- Euro style hose fittings
- Heavy duty wheels for easy portability
- 1 Year Hyundai Warranty