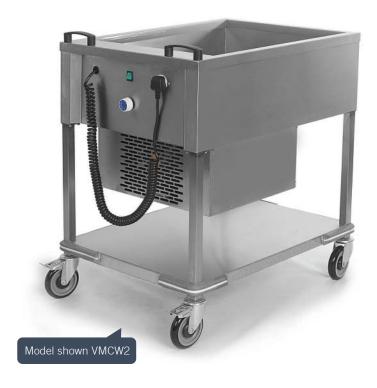

## **MOBILE COLD WELL WITH REFRIGERATION**

Mobile Cold wells complete with supports for gastronorm pans and hinged / removable covers.

WARRANTY - 2 YEARS PARTS / 1 YEAR LABOUR

Versatile mobile cold wells maintain chilled food for storage and plating. Powerful on-board sealed refrigeration system requires very little maintenance. The 200mm deep well can be used to store and dispense packaged chilled products or hold various sizes of gastronorm pans up to 150mm deep. Curly cable keeps power lead tidy when not in use. Gastronorm pans and lids not included.

## **Features**

- Illuminated on/off switch and adjustable thermostat
- Fitted with drain valve
- Radius internal corners with removable perforated trays for easy cleaning
- Thermal break at top of the well
- All stainless steel construction, fitted with push/pull handles and four swivel castors, two with brakes
- Stainless steel hinged and lift-off cover
- Heavy duty corner bumpers

| MODEL | DESCRIPTION                                                                           | SPECIFICATIONS                                                                                                |
|-------|---------------------------------------------------------------------------------------|---------------------------------------------------------------------------------------------------------------|
| VMCW2 | Mobile refrigerated well that also accommodates 2 x 1/1GN pans or smaller equivalents | Length: 830 mm Depth: 650 mm Height: 900 mm Weight: 64 kg Power Rating: 0.75 kW 1/1GN Gastronorm Capacity: 2  |
| VMCW3 | Mobile refrigerated well that also accommodates 3 x 1/1GN pans or smaller equivalents | Length: 1160 mm Depth: 650 mm Height: 900 mm Weight: 74 kg Power Rating: 0.75 kW 1/1GN Gastronorm Capacity: 3 |
| VMCW4 | Mobile refrigerated well that also accommodates 4 x 1/1GN pans or smaller equivalents | Length: 1490 mm Depth: 650 mm Height: 900 mm Weight: 84 kg Power Rating: 0.75 kW 1/1GN Gastronorm Capacity: 4 |