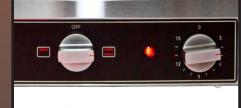

opening

## **FEATURES & BENEFITS**

- Unique infrared glass elements with increased strength and durability providing long lasting reliability
- Incredibly even heat distribution for consistent cooking results
- Infrared elements provide immediate heat, with no need to leave the appliance running all day wasting energy
- Top and bottom elements with energy saving option of top element operation only
- New, multiple position slides and rack for easier and safer loading and unloading
- Extremely reliable no troublesome fans or electronics
- Timer controlled operation only, guarantees power saving
- Stainless steel construction with new brushed finish
- Easily cleaned removable crumb tray

Amps 15

**W** 725

**Dealer:** 

W.GTQI.15 SPECIFICATIONS

**D** 536

3.5**kW** 

**H** 375











The instant heat of the infra-red elements

Now with more control of the cooking process

## W.GTQI.15





We reserve the right to alter specifications of products without notice

SA & NT Tel: 1300 79 1954 adelaide@stoddart.com.au

For details of your local dealer, contact: 07 3344 1000 fse@stoddart.com.au NSW Tel: 02 8832 4399 Fax: 02 8832 4355 sydney@stoddart.com.au VIC & TAS Tel: 03 9565 4699 Fax: 03 9565 4655 melbourne@stoddart.com.au WA Tel: 08 9414 1343 Fax: 08 9414 1361 perth@stoddart.com.au

Manufactured by: Tom Stoddart Pty Ltd, 39 Faisal Hatia Way Karawatha, Qld 4117 Australia