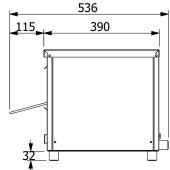

Amps 15

**W** 725

**Dealer:** 

W.GTQI.15 SPECIFICATIONS

**D** 536

3.5**kW** 

**H** 375

The instant heat of the infra-red elements