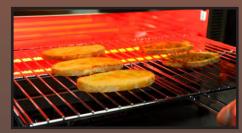

## CAPACITY GUIDE

- □ 15 slices 575mm x 345mm rack
- Large 105mm height opening

## **FEATURES & BENEFITS**

- Unique infrared glass elements with increased strength and durability providing long lasting reliability
- Incredibly even heat distribution for consistent cooking results
- Infrared elements provide immediate heat, with no need to leave the appliance running all day wasting energy
- Top and bottom elements with energy saving option of top element operation only
- New, multiple position slides and rack for easier and safer loading and unloading
- Extremely reliable no troublesome fans or electronics
- Timer controlled operation only, guarantees power saving
- Stainless steel construction with new brushed finish
- Easily cleaned removable crumb tray