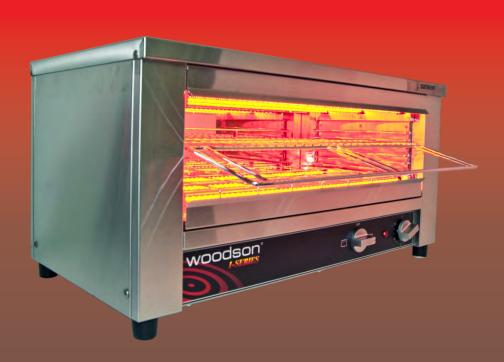

## **APPLICATIONS**

 Ideal for grilling or toasting foods in commercial cooking applications

## **FEATURES & BENEFITS**

- Unique infrared glass elements with increased strength and durability providing long lasting reliability
- Incredibly even heat distribution for consistent cooking results
- Infrared elements provide immediate heat, with no need to leave the appliance running all day wasting energy
- Top and bottom elements with energy saving option of top element operation only
- New, multiple position slides and rack for easier and safer loading and unloading
- Extremely reliable no troublesome fans or electronics
- Timer controlled operation only, guarantees power saving
- Stainless steel construction with new brushed finish
- Easily cleaned removable crumb tray

Amps 15

**W** 725

**Dealer:** 

W.GTQI.15 SPECIFICATIONS

**D** 536

3.5**kW** 

**H** 375

The instant heat of the infra-red elements