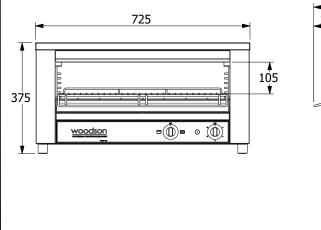

## CAPACITY GUIDE

- □ 15 slices 575mm x 345mm rack
- Large 105mm height opening

Amps 15

**W** 725

**Dealer:** 

W.GTQI.15 SPECIFICATIONS

**D** 536

3.5**kW** 

**H** 375

The instant heat of the infra-red elements