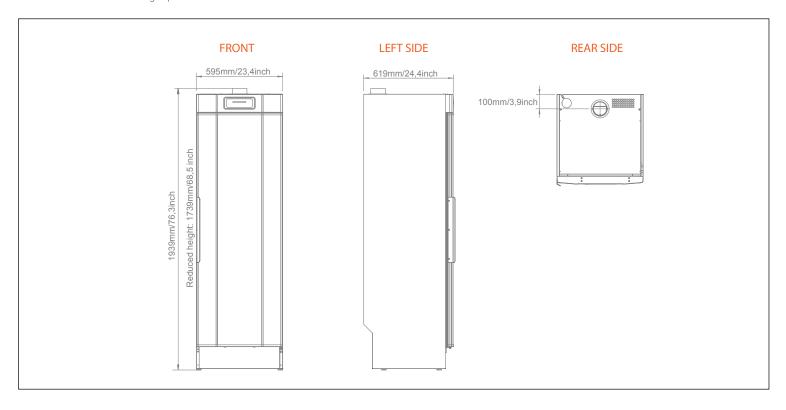

## **MARKETS**

Day care center, Schools, Road workers dressing room, Ships, Airports, Ski resorts, Campings, Security

w: aqualogic.com.au/contact

|                                       | DC4                     |
|---------------------------------------|-------------------------|
| LOADING CAPACITY (KG)                 | 4                       |
| DRYING CAPACITY (G/MIN)               | 17*                     |
| HANGING LENGTH (M)                    | 16                      |
| HEATING EFFECT (KW)                   | 1,5                     |
| TOTAL EFFECT (KW)                     | 1,535                   |
| ENERGY CONSUMPTION ECONOMY /KG (KWH)  | 0,5                     |
| ENERGY CONSUMPTION EXPRESS / KG (KWH) | 0,6                     |
| ELECTRICAL CONNECTIONS                |                         |
| STANDARD ELECTRICAL CONNECTION        | 220-240/50-60Hz/1 phase |
| FUSE (A)                              | 10                      |
| TOTAL EFFECT (KW)                     | 1,535                   |
| HEATING ELEMENTS (KW)                 | 1,5                     |
| AIR CONNECTIONS                       |                         |
| OUTLET EXHAUST (MM)                   | Ø 100                   |
| OUTLET AIR FLOW (M³/H)                | 45                      |
| PRESSURE DROP (PA)                    | max. 60                 |
| SOUND LEVEL                           |                         |
| AIRBORNE SOUND LEVEL (DB(A))          | 60                      |
| SHIPPING DATA                         |                         |
| NET WEIGHT (KG)                       | 61                      |
| CRATED (KG)                           | 4                       |
| GROSS WEIGHT (KG)                     | 65                      |
| PACKED VOLUME (M³)                    | 0,2                     |
| DIMENSIONS                            |                         |
| WIDTH (MM)                            | 595                     |
| DEPTH (MM)                            | 619                     |
| HEIGHT (MM)                           | 1939                    |