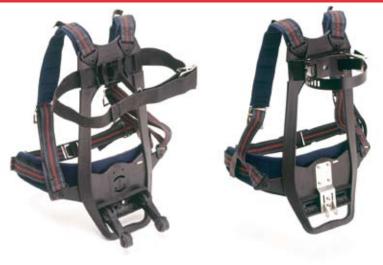

### QS -ERGONOMIC AND COMFORTABLE

The pivoting system

### HARNESS AND BACKPLATE

Designed with the ergonomics of different work situations in mind the QS-Harness features:

- Easily adjustable, wide, padded shoulder straps and waist belt
- Individually pivoting shoulder and waist straps that give maximum ease of movement and keep the weight where it belongs, on the hips
- Anatomically shaped "open type" carrying frame for added comfort and increased ventilation
- The possibility to take a wide range of cylinder sizes, carried as single, twin or cylinder packs