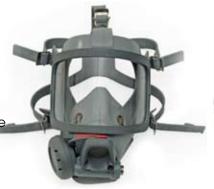

#### S-FACE MASK

The S-face mask is an enhancement of the well-known Spiromatic mask, recognized as being the most comfortable on the market and features:

- Easy work of breathing at all times due to unique balanced breathing valve
- Activated from inner mask triggering instant response to air demand
- Built in ambient air hatch for stand by use or first breath activated
- Automatic positive pressure with high air flow, exceeding 500 litres per minute
- Wide angle vision and low profile
- Proven, robust design, simple to service and maintain
- Possibility for a large variety of accessories to be easily fitted

S-face mask first breath