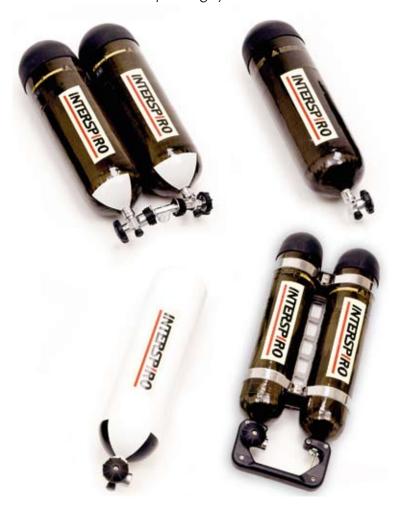

### **AIR SUPPLY CYLINDERS**

- A multiple choice of sizes and types of cylinders
- The latest in composite design to reduce weight
- Cylinder pack configurations for enhanced balance and reduced profile
- Cylinder valve of ratchet type to minimise risk of accidental closure
- Optional direct reading pressure gauge