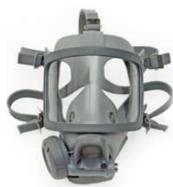

#### S-FACE MASK

The S-face mask is an enhancement of the well-known Spiromatic mask, recognized as being the most comfortable on the market and features:

- Easy work of breathing at all times due to unique balanced breathing valve
- Activated from inner mask triggering instant response to air demand
- Built in ambient air hatch for stand by use or first breath activated
- Automatic positive pressure with high air flow, exceeding 500 litres per minute
- Wide angle vision and low profile
- Proven, robust design, simple to service and maintain
- Possibility for a large variety of accessories to be easily fitted

S-face mask first breath