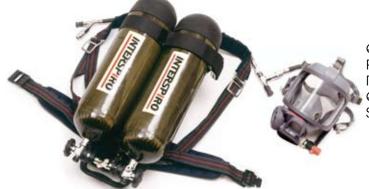

### HARNESS AND BACKPLATE

Designed with the ergonomics of different work situations in mind the QS-Harness features:

- Easily adjustable, wide, padded shoulder straps and waist belt
- Individually pivoting shoulder and waist straps that give maximum ease of movement and keep the weight where it belongs, on the hips
- Anatomically shaped "open type" carrying frame for added comfort and increased ventilation
- The possibility to take a wide range of cylinder sizes, carried as single, twin or cylinder packs

### **AIR SUPPLY CYLINDERS**

- A multiple choice of sizes and types of cylinders
- The latest in composite design to reduce weight
- Cylinder pack configurations for enhanced balance and reduced profile
- Cylinder valve of ratchet type to minimise risk of accidental closure
- Optional direct reading pressure gauge

#### S-FACE MASK

The S-face mask is an enhancement of the well-known Spiromatic mask, recognized as being the most comfortable on the market and features:

- Easy work of breathing at all times due to unique balanced breathing valve
- Activated from inner mask triggering instant response to air demand
- Built in ambient air hatch for stand by use or first breath activated
- Automatic positive pressure with high air flow, exceeding 500 litres per minute
- Wide angle vision and low profile
- Proven, robust design, simple to service and maintain
- Possibility for a large variety of accessories to be easily fitted

QS S-face mask/breathing valve & bypass Plug-in regulator with extra air connection Rescue hose

QS kevlar harness (textile cylinder strap)
Spirolite twin cylinder option

QS S-face mask/breathing valve Spiromatic regulator QS kevlar harness (cylinder pack) Spirolite cylinder pack