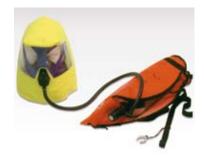

Spiroscape - an easy to use escape unit with protective hood

Drying and washing systems for personal protective gear

Cooling vests to lower body temperature and heat stress

Communication systems for added safety