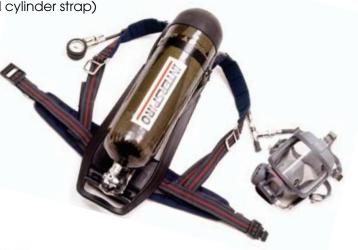

### HARNESS AND BACKPLATE

Designed with the ergonomics of different work situations in mind the QS-Harness features:

- Easily adjustable, wide, padded shoulder straps and waist belt
- Individually pivoting shoulder and waist straps that give maximum ease of movement and keep the weight where it belongs, on the hips
- Anatomically shaped "open type" carrying frame for added comfort and increased ventilation
- The possibility to take a wide range of cylinder sizes, carried as single, twin or cylinder packs

### **AIR SUPPLY CYLINDERS**

- A multiple choice of sizes and types of cylinders
- The latest in composite design to reduce weight
- Cylinder pack configurations for enhanced balance and reduced profile
- Cylinder valve of ratchet type to minimise risk of accidental closure
- Optional direct reading pressure gauge

#### S-FACE MASK

The S-face mask is an enhancement of the well-known Spiromatic mask, recognized as being the most comfortable on the market and features:

- Easy work of breathing at all times due to unique balanced breathing valve
- Activated from inner mask triggering instant response to air demand
- Built in ambient air hatch for stand by use or first breath activated
- Automatic positive pressure with high air flow, exceeding 500 litres per minute
- Wide angle vision and low profile
- Proven, robust design, simple to service and maintain
- Possibility for a large variety of accessories to be easily fitted