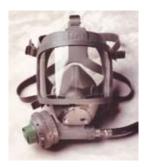

#### S-FACE MASK

The S-face mask is an enhancement of the well-known Spiromatic mask, recognized as being the most comfortable on the market and features:

- Easy work of breathing at all times due to unique balanced breathing valve
- Activated from inner mask triggering instant response to air demand
- Built in ambient air hatch for stand by use or first breath activated
- Automatic positive pressure with high air flow, exceeding 500 litres per minute
- Wide angle vision and low profile
- Proven, robust design, simple to service and maintain
- Possibility for a large variety of accessories to be easily fitted

S-face mask first breath