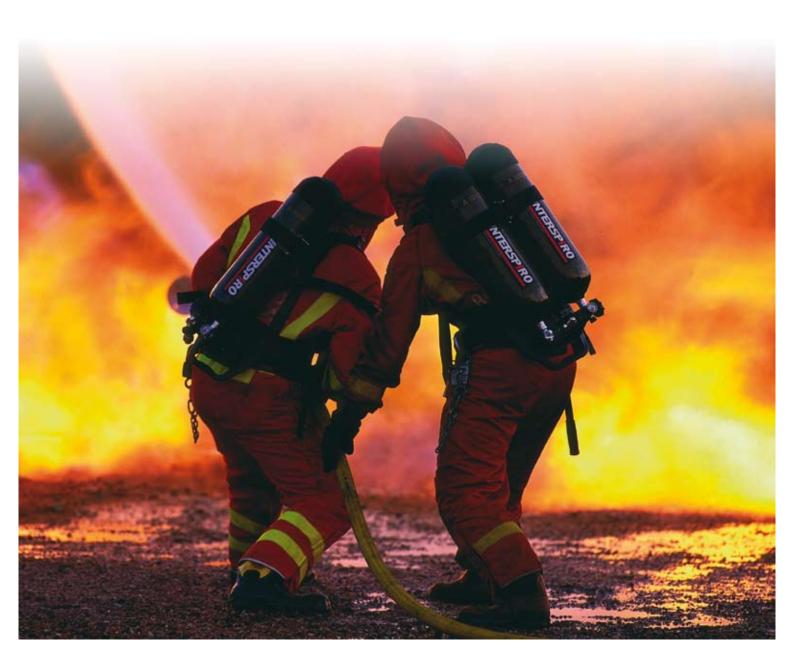

INTERSP RO System INTERSPIRO

# Innovation by experience

There are hundreds of thousands of Interspiro BA sets in use all over the world, all having unique features that Interspiro was first to develop and introduce into the market. One such feature was to improve the degree of protection by designing positive pressure using techniques from Interspiro fighter aircraft breathing systems. Another was the development of lightweight fully composite cylinders. Interspiro has over 80 years of experience in regulating techniques, designing advanced breathing systems for toxic environments and for under water operations.