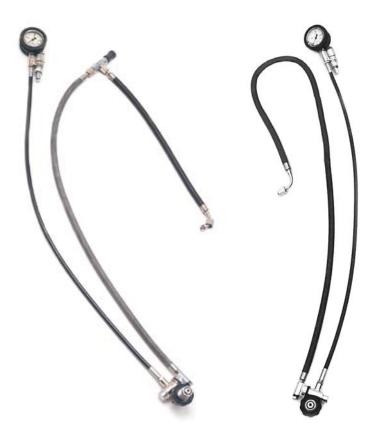

#### **REGULATOR UNIT**

The flexibility of the Interspiro QS-System where, for instance, a built in rescue hose or Revitox resuscitation unit may be fitted, places high requirements on the regulator:

- High capacity flow rates, over 1350 litres per minute
- Gives full capacity down to very low cylinder pressures
- Light, small, balanced regulator giving stable secondary pressure
- Rugged design with few parts and minimal wear
- Proven pneumatics, in use for more than 15 years
- Plug-in system allowing quick replacement for service or exchange
- Easy to maintain, needing few tools to service
- Low air consumption warning whistle with loud, even sound
- Reserve air valve as alternative warning system