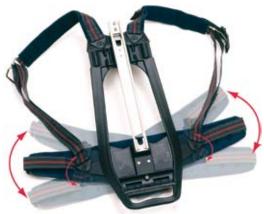

### HARNESS AND BACKPLATE

Designed with the ergonomics of different work situations in mind the QS-Harness features:

- Easily adjustable, wide, padded shoulder straps and waist belt
- Individually pivoting shoulder and waist straps that give maximum ease of movement and keep the weight where it belongs, on the hips
- Anatomically shaped "open type" carrying frame for added comfort and increased ventilation
- The possibility to take a wide range of cylinder sizes, carried as single, twin or cylinder packs