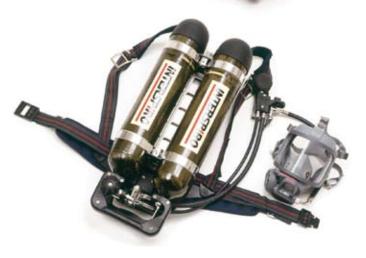

### HARNESS AND BACKPLATE

Designed with the ergonomics of different work situations in mind the QS-Harness features:

- Easily adjustable, wide, padded shoulder straps and waist belt
- Individually pivoting shoulder and waist straps that give maximum ease of movement and keep the weight where it belongs, on the hips
- Anatomically shaped "open type" carrying frame for added comfort and increased ventilation
- The possibility to take a wide range of cylinder sizes, carried as single, twin or cylinder packs

### **AIR SUPPLY CYLINDERS**

- A multiple choice of sizes and types of cylinders
- The latest in composite design to reduce weight
- Cylinder pack configurations for enhanced balance and reduced profile
- Cylinder valve of ratchet type to minimise risk of accidental closure
- Optional direct reading pressure gauge

#### S-FACE MASK

The S-face mask is an enhancement of the well-known Spiromatic mask, recognized as being the most comfortable on the market and features:

- Easy work of breathing at all times due to unique balanced breathing valve
- Activated from inner mask triggering instant response to air demand
- Built in ambient air hatch for stand by use or first breath activated
- Automatic positive pressure with high air flow, exceeding 500 litres per minute
- Wide angle vision and low profile
- Proven, robust design, simple to service and maintain
- Possibility for a large variety of accessories to be easily fitted

QS S-face mask/breathing valve & bypass Plug-in regulator with extra air connection Rescue hose

QS kevlar harness (textile cylinder strap)
Spirolite twin cylinder option

QS S-face mask/breathing valve Spiromatic regulator QS kevlar harness (cylinder pack) Spirolite cylinder pack