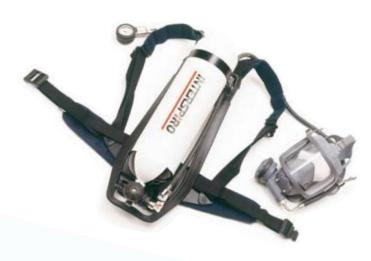

### HARNESS AND BACKPLATE

Designed with the ergonomics of different work situations in mind the QS-Harness features:

- Easily adjustable, wide, padded shoulder straps and waist belt
- Individually pivoting shoulder and waist straps that give maximum ease of movement and keep the weight where it belongs, on the hips
- Anatomically shaped "open type" carrying frame for added comfort and increased ventilation
- The possibility to take a wide range of cylinder sizes, carried as single, twin or cylinder packs

### **AIR SUPPLY CYLINDERS**

- A multiple choice of sizes and types of cylinders
- The latest in composite design to reduce weight
- Cylinder pack configurations for enhanced balance and reduced profile
- Cylinder valve of ratchet type to minimise risk of accidental closure
- Optional direct reading pressure gauge