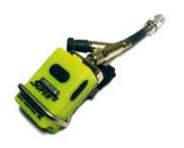

#### **REGULATOR UNIT**

The flexibility of the Interspiro QS-System where, for instance, a built in rescue hose or Revitox resuscitation unit may be fitted, places high requirements on the regulator:

- High capacity flow rates, over 1350 litres per minute
- Gives full capacity down to very low cylinder pressures
- Light, small, balanced regulator giving stable secondary pressure
- Rugged design with few parts and minimal wear
- Proven pneumatics, in use for more than 15 years
- Plug-in system allowing quick replacement for service or exchange
- Easy to maintain, needing few tools to service
- Low air consumption warning whistle with loud, even sound
- Reserve air valve as alternative warning system