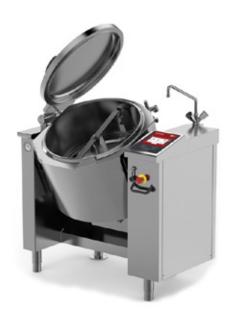

## Tilting jacketed kettle with mixer indirect electric heating

POTAGES
PUDDING
PASTA AND RICE
SAUCES
MASHED POTATOES
BECHAMEL SAUCE
PUREE
JELLY

## ANY TYPE OF COOKING IN PERFECT HARMONY, A NEW BENCHMARK THANKS TO BASKETT

Heating is gentle, indirect, thereby allowing you to prepare more delicate dishes and they do not need constant monitoring. An asset in the kitchen that lets you utilise your experience to satisfy high volumes. Efficient, compact and versatile.