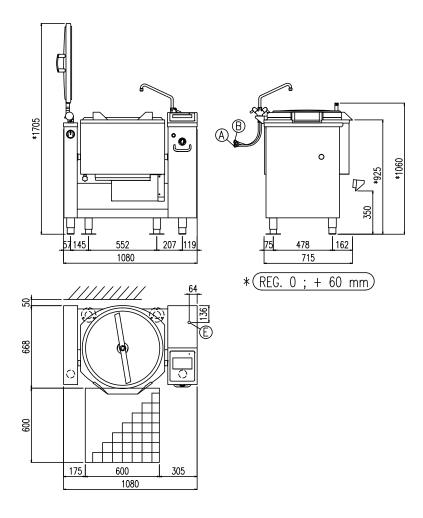

| 1080 |  |
|------|--|
| 715  |  |
| 940  |  |
| -    |  |
| 16.6 |  |
|      |  |

boiling | braising | pasteurising | tilting | mixing | cooling | frying | underpressure | vacuum cooking | cutting | washing | drying

| E | Potenza assorbita          | Elektrische Leistung    | 16 60 (1/1/1)         |  |
|---|----------------------------|-------------------------|-----------------------|--|
|   | Electric power             | Puissance électrique    | 16.60 (kW)            |  |
| E | Collegamento Elettrico     | Elektrische Verbindung  | 380-415V 3N ~ 50/60Hz |  |
|   | Electric connection        | Connexion électrique    |                       |  |
| A | Allacciamento Acqua Calda  | Warmwasseranschluss     | 1/2"                  |  |
|   | Hot water inlet            | Raccordement eau chaude |                       |  |
| В | Allacciamento Acqua Fredda | Katlwasseranschluss     | 1/0                   |  |
|   | Cold water inlet           | Raccordement eau froide | 1/2"                  |  |