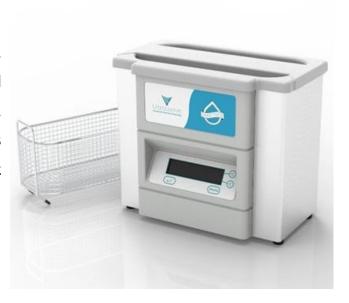

## **Ultrasonic Bath**

Construction Case Powder coated 304 Stainless Steel

Construction Tank 304 Stainless Steel

Control Digital LCD

Overall Dimensions 335 x 265 x 265mm (WxDxH)

Tank Dimensions 300 x 150 x 150mm (WxDxH)

Internal Basket Dimensions 265 x 115 x 110mm (WxDxH)

Maximum Capacity 5.0Litres

Working Capacity 4.5Litres

Ultrasonic Power 100W

Ultrasonic Power (per litre) 22.2W/Litre

Operating Frequency 32 - 38kHz *Frequency Leap* 

Maximum Heating Capacity Ambient - 70°C

Heater Power 150W

Timer 0 - 99 minutes

Mains Connection 230VAC

Drain Outlet 1/2" BSP valve\*

Lid ABS Plastic

Basket 304 Stainless Steel

Gross Weight 6.5kg