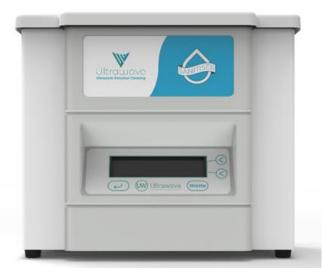

## **Ultrasonic Bath**

Ultrawave's Sanitiser-Series offers outstanding performance for use in medical, healthcare, scientific, laboratory, chiropody, veterinary and many other professional environments.

Specifications are subject to change for continual improvements

The **Sanitiser 5** is a 4.5Litre heated, digital ultrasonic bath.

The menu driven control panel allows simple adjustment of cycle time (0 to 99 minutes), temperature (ambient to 70°C), ultrasonic power and frequency mode for precise and accurate processing.

Combining features such as degas mode and fluid level sensor, the **Sanitiser 5** offers repeatable cleaning performance with consistent cleaning results every time.

Ultrawave Ltd
Eastgate Business Park
Wentloog Avenue
Cardiff, CF3 2EY
United Kingdom
+44 (0)29 2083 7337
www.ultrawave.co.uk
sales@ultrawave.co.uk