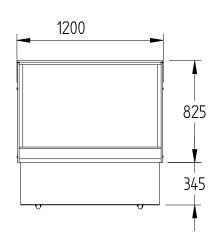

| SPECIFICATIC                           | NS            |                                   |  |
|----------------------------------------|---------------|-----------------------------------|--|
| DIMENSIONS - W X D X H (ON CASTORS) MM |               | 1200 W x 660 D x 1200 H           |  |
| TEMPERATURE                            |               | 1°C / 4°C                         |  |
| WEIGHT UNPACKED (KG)                   |               | 250                               |  |
| DOOR TYPE                              |               | Standard: SL (Sliding Rear Doors) |  |
| FINISH                                 |               | SS (Stainless Steel exterior)     |  |
| SHELVES (INCLUDING BASE)               |               | 3                                 |  |
| ELECTRICAL                             |               |                                   |  |
| POWER SUPPLY                           |               | 10 amp                            |  |
| HTC MODELS                             | RUNNING AMPS  | 3.4                               |  |
| GAS TYPE                               |               |                                   |  |
| REFRIGERANT                            | FRIDGE MODELS | R134a                             |  |