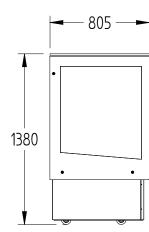

| SPECIFICATIC                           | NS            |                                   |  |
|----------------------------------------|---------------|-----------------------------------|--|
| DIMENSIONS - W X D X H (ON CASTORS) MM |               | 1200 W x 660 D x 1200 H           |  |
| TEMPERATURE                            |               | 1°C / 4°C                         |  |
| WEIGHT UNPACKED (KG)                   |               | 250                               |  |
| DOOR TYPE                              |               | Standard: SL (Sliding Rear Doors) |  |
| FINISH                                 |               | SS (Stainless Steel exterior)     |  |
| SHELVES (INCLUDING BASE)               |               | 3                                 |  |
| ELECTRICAL                             |               |                                   |  |
| POWER SUPPLY                           |               | 10 amp                            |  |
| HTC MODELS                             | RUNNING AMPS  | 3.4                               |  |
| GAS TYPE                               |               |                                   |  |
| REFRIGERANT                            | FRIDGE MODELS | R134a                             |  |