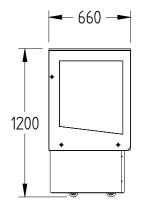

| SPECIFICATIC                           | NS            |                                   |  |
|----------------------------------------|---------------|-----------------------------------|--|
| DIMENSIONS - W X D X H (ON CASTORS) MM |               | 1200 W x 660 D x 1200 H           |  |
| TEMPERATURE                            |               | 1°C / 4°C                         |  |
| WEIGHT UNPACKED (KG)                   |               | 250                               |  |
| DOOR TYPE                              |               | Standard: SL (Sliding Rear Doors) |  |
| FINISH                                 |               | SS (Stainless Steel exterior)     |  |
| SHELVES (INCLUDING BASE)               |               | 3                                 |  |
| ELECTRICAL                             |               |                                   |  |
| POWER SUPPLY                           |               | 10 amp                            |  |
| HTC MODELS                             | RUNNING AMPS  | 3.4                               |  |
| GAS TYPE                               |               |                                   |  |
| REFRIGERANT                            | FRIDGE MODELS | R134a                             |  |