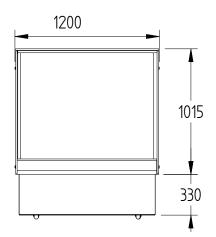

| SPECIFICATIC                           | NS            |                                   |  |
|----------------------------------------|---------------|-----------------------------------|--|
| DIMENSIONS - W X D X H (ON CASTORS) MM |               | 1200 W x 660 D x 1200 H           |  |
| TEMPERATURE                            |               | 1°C / 4°C                         |  |
| WEIGHT UNPACKED (KG)                   |               | 250                               |  |
| DOOR TYPE                              |               | Standard: SL (Sliding Rear Doors) |  |
| FINISH                                 |               | SS (Stainless Steel exterior)     |  |
| SHELVES (INCLUDING BASE)               |               | 3                                 |  |
| ELECTRICAL                             |               |                                   |  |
| POWER SUPPLY                           |               | 10 amp                            |  |
| HTC MODELS                             | RUNNING AMPS  | 3.4                               |  |
| GAS TYPE                               |               |                                   |  |
| REFRIGERANT                            | FRIDGE MODELS | R134a                             |  |