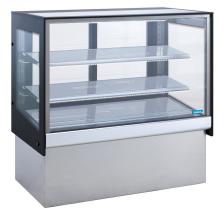

## HTC12

| CATEGORY           | TOPAZ CAFÉ RANGE      |
|--------------------|-----------------------|
| RANGE              | Topaz Cake<br>Display |
| UNIT               | REFRIGERATOR          |
| TYPE               | SELF CONTAINED        |
| SHELVES            | 3                     |
| <b>VI</b><br>PARTS |                       |