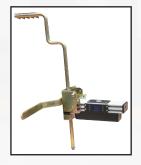

### **Rear Axle Transmitters**

The Rear Axle Transmitters allow the front sensor heads to acquire the vehicles axis of symmetry. This allows the machine to compensate for front axle set back, while providing accurate settings of front toe.