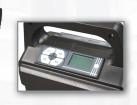

Lightweight Sensor Heads The lightweight sensor heads include an integrated keypad allowing operation from the head. The LCD display on the sensor heads also indicate the measuring information.