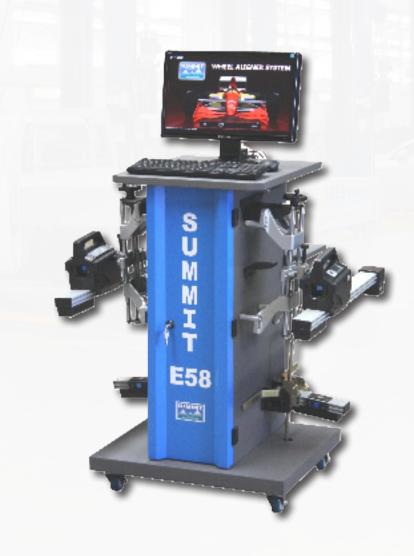

# Summit E58

# 2 Head Computerised Alignment System With 4 Wheel Alignment Capabilities

The Summit E58 Alignment System is an entry level system designed for the low volume workshop. With front sensor heads, incorporating digital displays & rear axle transmitters, the E58 is a modern, 4 sensor cordless machine.

### **Machine Features**

- Computerised alignment system
- 2 Head alignment system with 4 wheel alignment capabilities
- Australian vehicle database
- ZigBee wireless data transmission
- CCD cameras
- No cables "Cable-Free Operation"
- Simple operation from control console or from any sensor head
- LCD Display on the sensor heads indicate measuring information
- 3D Graphics with user friendly interface
- Sensor heads can be calibrated independently
- Spoiler mode for low vehicles
- Mobile cabinet to accommodate computer, sensor heads, wheel sensors, wheel clamps & wheel hangers

### Standard Equipment

- 2 x Front sensor heads
- 2 x 20" 4-Point alloy wheel clamps
- 2 x Rear axle transmitters
- 2 x Rear wheel hangers
- 1 x Pair of turntables
- 20" Flat panel monitor
- Colour printer, keyboard & mouse
- Solid mobile cabinet