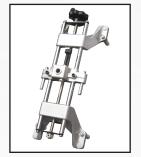

**4-Point Front Wheel Clamps** The E58 is supplied standard with 4-Point Wheel Clamps with a working range of 8" to 20". The wheel clamps are easy to adjust ensuring a quick & easy set-up. Suitable for steel & alloy wheels.