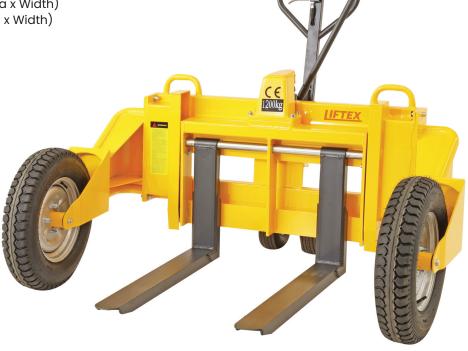

## **Rough Terrain Pallet Truck**

This rough terrain pallet truck is great for applications such as timber yards, brick yards and hard stand areas where the ground is gravel or rough.

| Code  | Load<br>Capacity<br>(kg) | Load<br>Centre<br>(mm) | Tine Size<br>(mm) | Fork<br>Length<br>(mm) | Min. Fork<br>Height<br>(mm) | Max. Fork<br>Height<br>(mm) | Overall Size<br>LxWxH (mm) | Unit<br>Weight<br>(kg) |
|-------|--------------------------|------------------------|-------------------|------------------------|-----------------------------|-----------------------------|----------------------------|------------------------|
| V2360 | 1200                     | 450                    | 100x50            | 860                    | 63                          | 233                         | 1375x1605x1200             | 245                    |