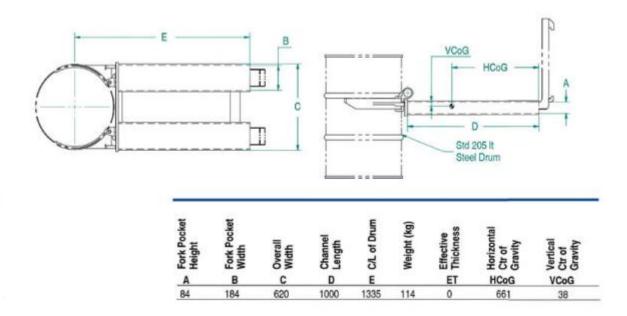

## Specification:

Horizontal Ctr. of Gravity (mm): 624

Vertical Ctr. of Gravity (mm): 45

Weight(kg): 120

Overall Length (mm): 1227

Overall Width (mm): 1225