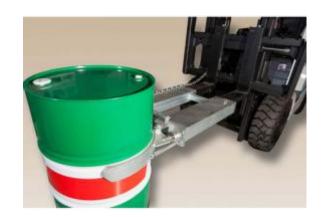

## Drum Lifter Zinc 1000kg EW-DL10

If you need to move standard steel 205 litre drums safely, then Cascade has the answer. This Mechanical Drum Clamp slips onto the forks with ease and ensures that drums are handled with no fuss from the driver's seat. Designed in accordance with Australian Standards these clamps are available in either single or double configuration.

## Features:

- Capacity of 1000kg
- Pocket size to suit most fork section sizes
- Zinc Finish
- Operator Instructions
- Mechanically actuated blades