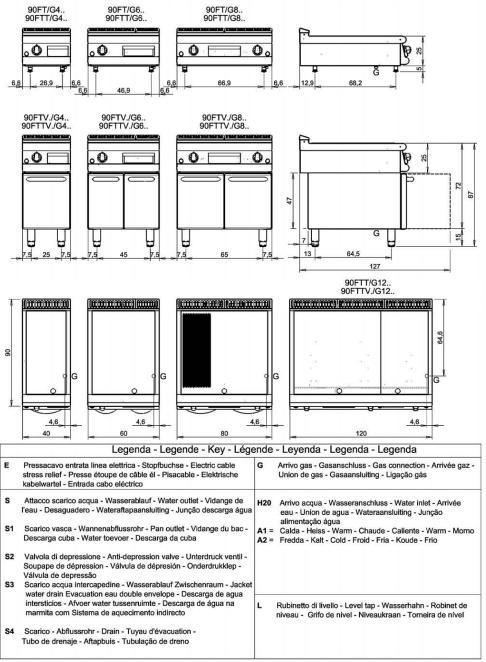

#### SCHEMA DI INSTALLAZIONE - INSTALLATION DIAGRAM - INSTALLATIONSPLAN - SCHÉMA D'INSTALLATION -ESQUEMA DE INSTALACION -INSTALLATIESCHEMA - IINSTALLATIONSRITNINGAR

MISURE IN cm - DIMENSIONS IN cm - ABMESSUNGEN IN cm- MESURES EN cm MEDIDAS EN cm - MATEN IN cm - DIMENSIONES EN cm

| DIMENSIONS                   |      |
|------------------------------|------|
| Width (mm)                   | 600  |
| Depth (mm)                   | 900  |
| Height (mm)                  | 250  |
| Gas connection (Ø)           | 3/4" |
| Electric connection (V/~/Hz) |      |
| Cold water connection (Ø)    |      |
| Hot water connection (Ø)     |      |

| Cold soft water connection (Ø) |    |
|--------------------------------|----|
| Drain (Ø)                      |    |
| Gas power (Mj/hr)              | 62 |
| Electric power (kW)            |    |
| Plate dimensions (mm)          |    |
| Tank capacity (L)              |    |
| Tank dimensions (mm)           |    |
| Internal oven dimensions (mm)  |    |