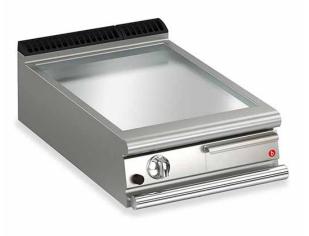

## GAS GRIDDLE WITH SMOOTH CHROME PLATE - THERMOST. CONTROL

### QUEEN9

- AISI 304 stainless-steel bases and worktops, Scotch-Brite finish
- Depth of 900 mm for high power and performance
- Catalogue offers more than 350 standard models
- Worktop, base cabinet, base cabinet with doors and oven versions
- 20/10 worktop thickness
- Twin-piece knobs prevent infiltration of dirt and have an IPX5 water ingress protection rating
- Gas kitchens having burners with various configurations and power ratings: 3.5 kW - 5.7 kW, 7 kW and 10 kW
- Double-ring burners for 7 and 10 kW models
- Wide range of accessories

# Technical / functional characteristics

- Lowered griddle compared to the 4 cm top and tilted towards the machine front by 1 cm to drain the fat;
- Wide drawer for fat collection;
- Available with soft iron griddle or polished chrome griddle.
- Stable flame burners with piezo-electric ignition
- Independent controls every 40 cm wide module
- Temperature adjustment from 200°C to 400°C with thermocouple safety valve or from 100°C to 280°C with thermostatic valve. Adjustment is from 100°C to 280°C for the chrome version.