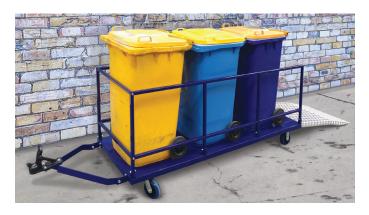

# Modular bin trailer BIN MOVER

The Modular Bin Trailer is the ideal solution for moving multiple wheelie bins to a centralised area, and suited to facilities with multiple wheelie bins which need to be moved regularly for emptying.

Available in two sizes—a three-bay bin or a six-bay bin model—the Modular Bin Trailer is compatible with 80, 120, 140, 240 and 360 litre wheelie bins.

When coupled with an Electrodrive powered tug (tow capacity depending on application), the tug can be configured to attach directly to the Modular Bin Trailer (or your large waste bin).

#### Features

| Load capacity         | Up to 240 kg per bin bay.<br>Available in three and six bin models.                                                                       |
|-----------------------|-------------------------------------------------------------------------------------------------------------------------------------------|
| Usability             | Fits within one standard car parking space.                                                                                               |
| Bin compatibility     | 80, 120, 140, 240 and 360 litre wheelie bins                                                                                              |
| Hitching              | <ul> <li>Comes with a drawbar to suit pin hitch<br/>as standard.</li> <li>Also available with tow ball or hitch<br/>couplings.</li> </ul> |
| Dimensions<br>(L/W/H) | • 3-bay trailer: 2850/700/1432 mm<br>• 6-bay trailer: 2874/1378/1447 mm                                                                   |