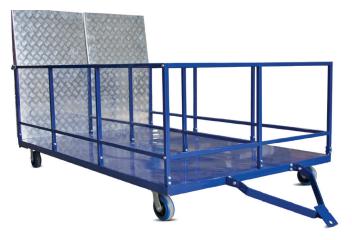

#### Features

| Load capacity         | Up to 240 kg per bin bay.<br>Available in three and six bin models.                                                                       |
|-----------------------|-------------------------------------------------------------------------------------------------------------------------------------------|
| Usability             | Fits within one standard car parking space.                                                                                               |
| Bin compatibility     | 80, 120, 140, 240 and 360 litre wheelie bins                                                                                              |
| Hitching              | <ul> <li>Comes with a drawbar to suit pin hitch<br/>as standard.</li> <li>Also available with tow ball or hitch<br/>couplings.</li> </ul> |
| Dimensions<br>(L/W/H) | • 3-bay trailer: 2850/700/1432 mm<br>• 6-bay trailer: 2874/1378/1447 mm                                                                   |

### Safety features

Gas strut actuated bin ramp.