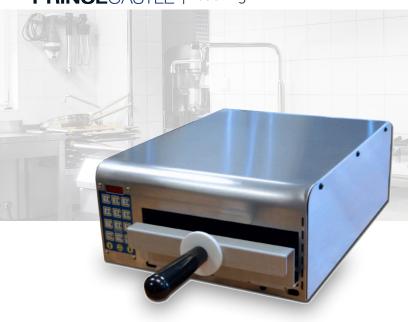

# Single Chamber Toaster Product # 464-B

The Prince Castle Single Chamber Toaster is a versatile, radiant-style toaster. Programmable for different toasting times and products, the 464-B Single Chamber Toaster perfectly toasts anything from buns to bagels to croissants. The 464-B is front-loading and toasts up to 3 buns at one time. This model is designed to toast one side of the product.

#### **Product Features**

- Ideal for toasting virtually any bread or bakery product-breads, bagels, buns, croissants, ect.
- High-limit temperature control.
- Reliable, efficient, radiant heat element.
- Stainless steel and aluminum construction.
- Cooler external surface temperatures ensure safer operation.
- Removable loading tray and crumb tray allow for easy cleaning.
- One-year parts and labor warranty.