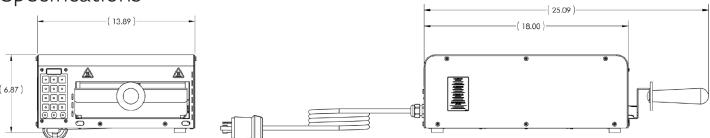

odel is designed to toast one side of the product.

#### **Product Features**

- Ideal for toasting virtually any bread or bakery product-breads, bagels, buns, croissants, ect.
- High-limit temperature control.
- Reliable, efficient, radiant heat element.
- Stainless steel and aluminum construction.
- Cooler external surface temperatures ensure safer operation.
- Removable loading tray and crumb tray allow for easy cleaning.
- One-year parts and labor warranty.

### Electrical

| Model Number | Description                    | Volts   | Hz    | Watts | Phase  | Plug        |
|--------------|--------------------------------|---------|-------|-------|--------|-------------|
| 464-B        | Radiant Single Chamber Toaster | 208-240 | 50/60 | 4030  | Single | NEMA L6-30P |

## Specifications



#### Certifications









355 E. Kehoe Blvd. Carol Stream, IL 60188