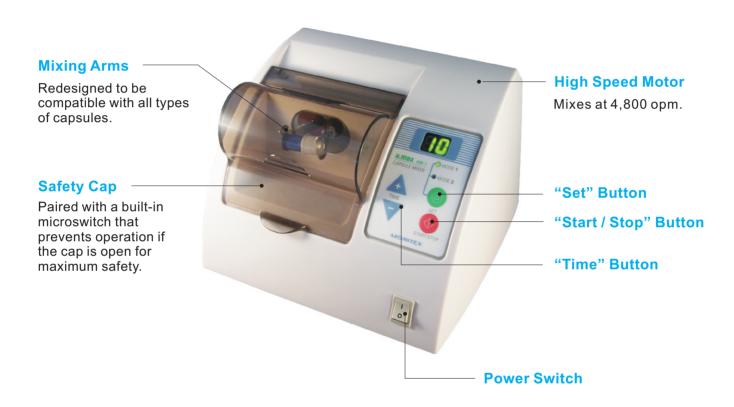

## **Capsule Mixer**

- Optimal homogeneous mixing results
- Easy loading and unloading
- Noise and vibration free
- High-speed motor

## **a.max** AM-1 Capsule Mixer

Looking to mix capsules of amalgams, glass ionomer, cements, or other capsuled dental materials? a.max AM-1 capsule mixer is the best choice on the market, with a high speed motor to power the unit at 4,800 oscillations per minute, ensuring consistent and homogeneous mixing results. Through patented mechanisms, operation of AM-1 is stable, quiet, and vibration-free. In addition, two mode settings allow users to save their mixing time preferences for easy and quick operation.