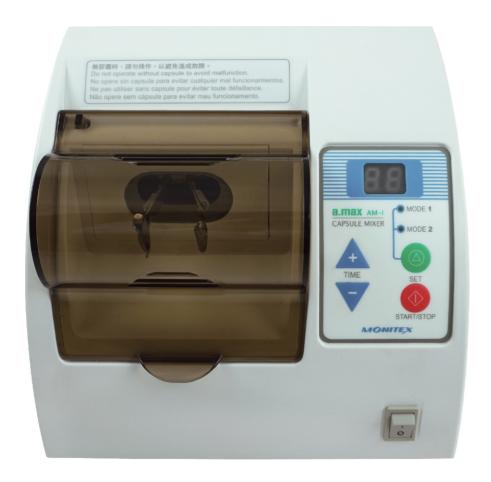

## a.max <sub>AM-1</sub>

## **Capsule Mixer**

- Optimal homogeneous mixing results
- Easy loading and unloading
- Noise and vibration free
- High-speed motor

## **a.max** AM-1 Capsule Mixer

Looking to mix capsules of amalgams, glass ionomer, cements, or other capsuled dental materials? a.max AM-1 capsule mixer is the best choice on the market, with a high speed motor to power the unit at 4,800 oscillations per minute, ensuring consistent and homogeneous mixing results. Through patented mechanisms, operation of AM-1 is stable, quiet, and vibration-free. In addition, two mode settings allow users to save their mixing time preferences for easy and quick operation.