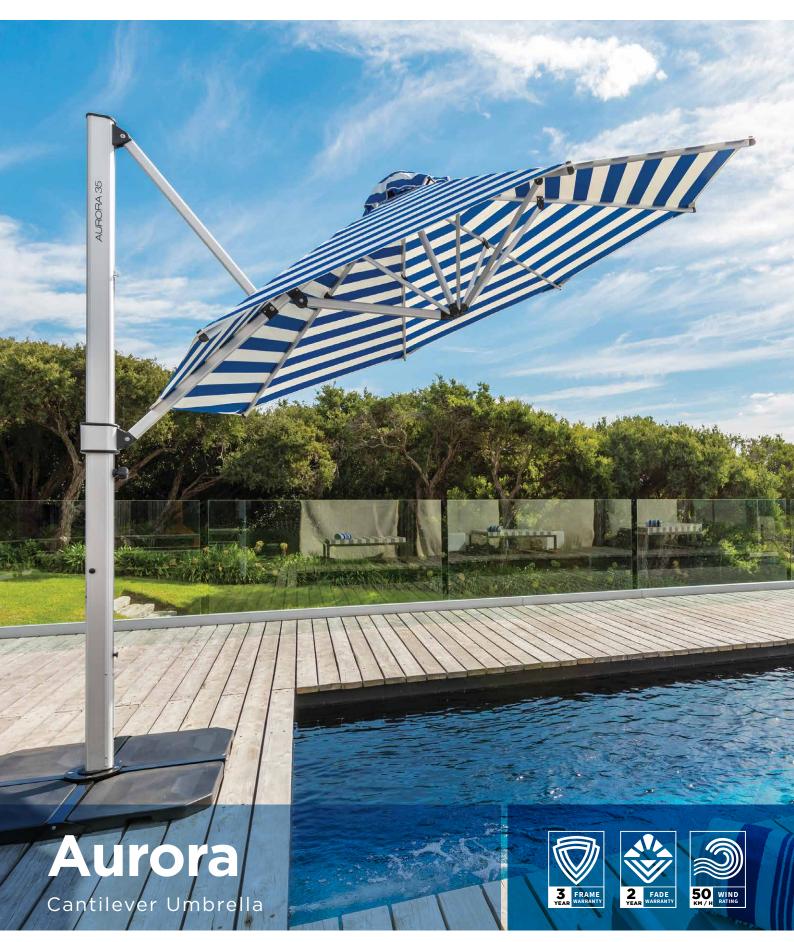

# **Lightweight & Elegant Cantilever Umbrella**

| Dimensions                                               |          |         |
|----------------------------------------------------------|----------|---------|
| *all measurements are rounded and are subject to change. |          |         |
|                                                          | 3.5m oct | 2.8m sq |
| Dimensions of closed umbrella                            |          | ·       |
| a: Mast height (cm)                                      | 282      | 282     |
| b: Distance from arms to ground (cm)                     | 100      | 76      |
| Weight of umbrella when folded (kg)                      | 27       | 27      |

#### Dimensions of open umbrella

| c: Height to canopy hub (cm)                                       | 200 | 210 |
|--------------------------------------------------------------------|-----|-----|
| d: Total height to top of canopy (cm)                              | 264 | 274 |
| e: Height to edge of canopy (cm)                                   | 210 | 215 |
| f: Distance from back edge of mast<br>to front edge of canopy (cm) | 360 | 310 |
| Width of canopy (cm)                                               | 350 | 280 |