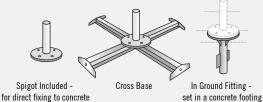

# **Base and Installation Options**

Base Plate 315mmø to bolt to timber decking.