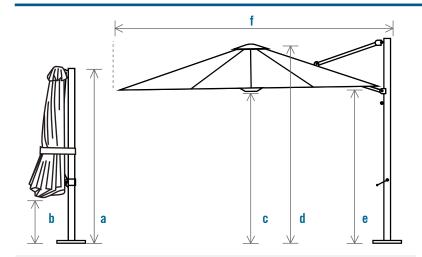

# **Lightweight & Elegant Cantilever Umbrella**

| Dimensions                                               |          |         |
|----------------------------------------------------------|----------|---------|
| *all measurements are rounded and are subject to change. |          |         |
|                                                          | 3.5m oct | 2.8m sq |
| Dimensions of closed umbrella                            |          | ·       |
| a: Mast height (cm)                                      | 282      | 282     |
| b: Distance from arms to ground (cm)                     | 100      | 76      |
| Weight of umbrella when folded (kg)                      | 27       | 27      |

#### Dimensions of open umbrella

| c: Height to canopy hub (cm)                                       | 200 | 210 |
|--------------------------------------------------------------------|-----|-----|
| d: Total height to top of canopy (cm)                              | 264 | 274 |
| e: Height to edge of canopy (cm)                                   | 210 | 215 |
| f: Distance from back edge of mast<br>to front edge of canopy (cm) | 360 | 310 |
| Width of canopy (cm)                                               | 350 | 280 |