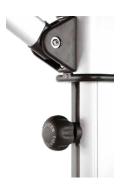

# **Frames**

Frames are made of Marine Grade Anodised Aluminium with a 3 year warranty against mechanical defects.

EXTRUDED
ALUMINIUM MAST

INFINITY TILT SYSTEM

EASY-GLIDE ACTION SLIDER CAR

LIGHTWEIGHT & ELEGANT MAST PROFILE