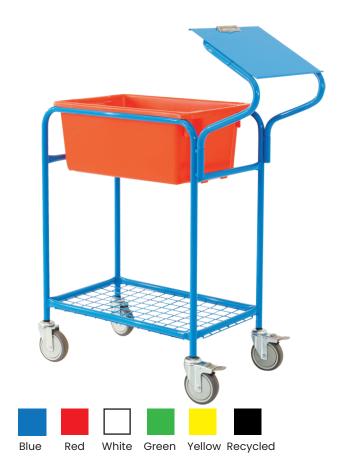

## **Single Tub Order Picking Trolley**

- · Fully welded steel construction
- · Powder coated finish
- Rubber castors 2 x swivel, 2 x swivel with brakes
- Kit supplied with 1 x No. 10 Plastic Tub (please specify preferred colour when ordering)
- Suits plastic tubs size No.7, 10, 15 (see page 89)
- · Bin Colours Available:

| Code   | Details                                      | Load<br>Capacity<br>(kg) | Castors<br>(mm) | Overall Size<br>LxWxH (mm) | Unit<br>Weight<br>(kg) |
|--------|----------------------------------------------|--------------------------|-----------------|----------------------------|------------------------|
| V1610  | Order Picking Trolley* (with Clipboard Unit) | 250                      | 125             | 980x420x1340               | 10                     |
| V1610K | Order Picking Trolley Kit**                  | 250                      | 125             | 980x420x1340               | 15                     |
| V1614  | Laptop Holder Attachment                     |                          |                 |                            |                        |

<sup>\*</sup> Plastic tubs are sold seperately (see page 89 for tubs)

Visit www.verdex.com.au for more images and details