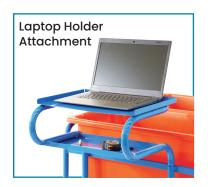

| Code   | Details                                      | Load<br>Capacity<br>(kg) | Castors<br>(mm) | Overall Size<br>LxWxH (mm) | Unit<br>Weight<br>(kg) |
|--------|----------------------------------------------|--------------------------|-----------------|----------------------------|------------------------|
| V1610  | Order Picking Trolley* (with Clipboard Unit) | 250                      | 125             | 980x420x1340               | 10                     |
| V1610K | Order Picking Trolley Kit**                  | 250                      | 125             | 980x420x1340               | 15                     |
| V1614  | Laptop Holder Attachment                     |                          |                 |                            |                        |