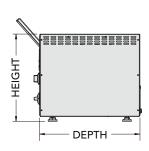

## **SPECIFICATIONS**

| MODEL | SLICES/HR<br>(up to) | POWER<br>Watts | ELEC CON.<br>Amps | DIMENSIONS<br>w x d x h (mm) |
|-------|----------------------|----------------|-------------------|------------------------------|
| TCR10 | 300*                 | 2400           | 10                | 475 x 430 x 370              |
| TCR15 | 500*                 | 3520           | 15                | 475 x 430 x 370              |