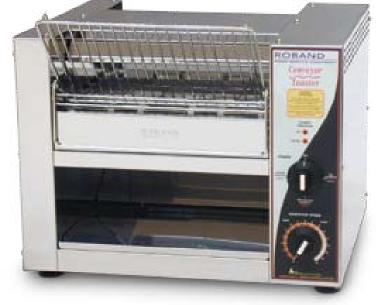

## Conveyor Toasters

When it comes to serving large quantities of toasted bread, crumpets or muffins in a hurry, Roband conveyor toasters are the answer. With the capacity to toast up to 500 slices per hour\*, this toaster can handle the heaviest demands. Add the convenience of the front load/front return feature and you have an unbeatable combination.

## **FEATURES**

- Stainless steel body
- Selectable heat source top or bottom or both together
- Front entry, adjustable front return or pass through exit chute
- Variable electronic conveyor speed control
- Cover for speed controller switch so guests don't alter setting
- Easy-clean crumb tray & reflector
- Dura-life stainless steel elements for prolonged element life
- Advanced Control Safety Systems

TCR10 pictured

Adjustable front or rear exit chute

Easily removable crumb tray & reflector

Speed controller cover