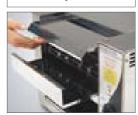

TCR10 pictured

Adjustable front or rear exit chute

Easily removable crumb tray & reflector

Speed controller cover