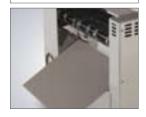

TCR10 pictured

Adjustable front or rear exit chute

Easily removable crumb tray & reflector

Speed controller cover