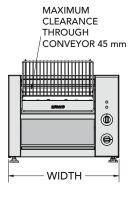

## **FEATURES**

- Stainless steel body
- Selectable heat source top or bottom or both together
- Front entry, adjustable front return or pass through exit chute
- Variable electronic conveyor speed control
- Cover for speed controller switch so guests don't alter setting
- Easy-clean crumb tray & reflector
- Dura-life stainless steel elements for prolonged element life
- Advanced Control Safety Systems

## **SPECIFICATIONS**

| MODEL | SLICES/HR<br>(up to) | POWER<br>Watts | ELEC CON.<br>Amps | DIMENSIONS<br>w x d x h (mm) |
|-------|----------------------|----------------|-------------------|------------------------------|
| TCR10 | 300*                 | 2400           | 10                | 475 x 430 x 370              |
| TCR15 | 500*                 | 3520           | 15                | 475 x 430 x 370              |