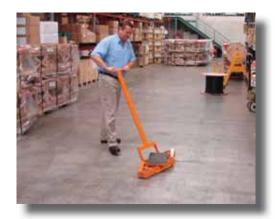

## Pacific Load Rollers

Move 2 to 24 tonnes and still protect your floors with the Pacific Load Roller Range.

Superior design with nylon wheels to provide added protection to flooring, the Pacific Load Rollers are designed with quality and functionality in mind.

This unique low profile range comes in various models and capacities, offering a choice of swivel or fixed design.

## **Applications**

Nylon wheels glide easily while protecting surface.

Various models available to suit your application.