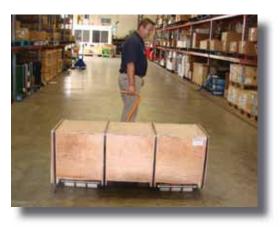

## Pacific Load Rollers

Move 2 to 24 tonnes and still protect your floors with the Pacific Load Roller Range.

Superior design with nylon wheels to provide added protection to flooring, the Pacific Load Rollers are designed with quality and functionality in mind.

## **Applications**

Nylon wheels glide easily while protecting surface.

Various models available to suit your application.