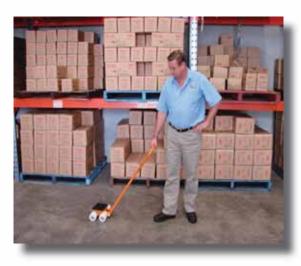

## Pacific Load Rollers

Move 2 to 24 tonnes and still protect your floors with the Pacific Load Roller Range.

Superior design with nylon wheels to provide added protection to flooring, the Pacific Load Rollers are designed with quality and functionality in mind.

This unique low profile range comes in various models and capacities, offering a choice of swivel or fixed design.

## **Applications**

Nylon wheels glide easily while protecting surface.

Various models available to suit your application.