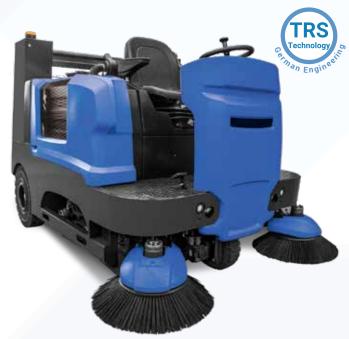

## Suresweep STR1800D

190806 - Diesel operated ride on

- TRS-Flex sweeping system, for unbeatable sweeping performance.
- Very stable, modular construction with a fully hydraulic drive.
- Powerful motors with a large 380 litres dirt collector, all usable capacity.
- Two side brushes support the work of the roller brushes by sweeping debris from edges and corners of the roller brushes, which subsequently take it in.
- Ideal for large areas including exhibition halls, industrial areas, stadiums, underground parking.
- High Dump Attachment for easy debris disposal lifts up to 1280mm
- Engineered and manufactured in Germany.

## **Technical Data**

| Power Source:         | Diesel                   |
|-----------------------|--------------------------|
| Sweeping Path:        | 180 cm                   |
| Coverage Performance: | Up to 18000 m² per hour  |
| Hopper Capacity:      | 380 Litres               |
| Weight:               | 1110 Kg                  |
| Dimensions:           | 210 cm x 145 cm x 152 cm |
| Decibels:             | 90 dB                    |