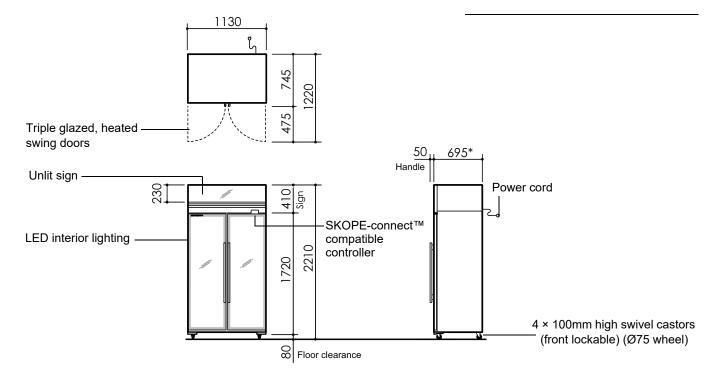

## **TMF1000N-A Series**

ActiveCore Series, 2 Door (Glass), Upright Freezer

Project:

Item No:

**CABINET** 

Doors 2 × self-closing, triple glazed, single Low-E film, heated, lockable, argon

filled, toughened safety glass swing doors (hinged LH, RH)

Internal door opening 2 × door openings: 1570mm high × 450mm wide

Shelves 5 × adjustable height wire shelves: 1015mm wide × 470mm deep

Sign Unl

Material Powdercoat galvanised steel

**PERFORMANCE** 

Max. ambient temp. 40°C

Temperature range -21°C to -18°C (adjustable with SKOPE-connect™ -26°C to -12°C)

Standard: ≤63.5 dB(A) Hush Mode: ≤61.5 dB(A)

GEMS class L1

GEMS energy consumption 16.17 kWh/24h

GEMS annual running cost \$1,771 p.a.(@ \$0.30/kWh)

**ELECTRICAL** 

Noise measurement

Electrical safety climate class 5

Interior side lighting 2 × 1400mm, 15W LED

Power cord Supplied with 10 Amp plug and 2.3m lead
Power supply 220-240 Volts a.c. 50 Hz, single phase supply

Current draw 5.5 Amps (includes unit 3.5 Amps)

REFRIGERATION

Controller SCS Connect (SKOPE-connect™ compatible)

Connectivity interface Bluetooth

Refrigeration system Top mounted, integral, removable ActiveCore freezer cartridge

(UTHDNI-0043)

Refrigerant R290 / 107g (natural refrigerant)

Nominal capacity
Heat rejection (Avg./Peak)
Drainage

920 Watts (4500rpm)
680 Watts/825 Watts
No plumbing required

SKOPE Industries Limited reserve the right to alter specifications without notice. Copyright © 2021 SKOPE Industries Limited

## DIMENSIONS External Internal 1570mm 1130mm 1030mm

Depth 745mm Floor area 0.84m<sup>2</sup> Weight 225kg Volume 980L

\* Depth 695mm excludes removable door handle and dool lock bracket

| Dimensional tolerances                                                     |                                                                                                        |  |
|----------------------------------------------------------------------------|--------------------------------------------------------------------------------------------------------|--|
| Before installing this cabinet allow the following dimensional tolerances: |                                                                                                        |  |
| Linear dimensions Overall cabinet dimensions                               |                                                                                                        |  |
| ±5mm                                                                       |                                                                                                        |  |
| -5mm to +10mm                                                              |                                                                                                        |  |
| Length of multiple cabinets                                                |                                                                                                        |  |
| At each joint                                                              | At each end wall                                                                                       |  |
| ±5mm                                                                       | +15mm                                                                                                  |  |
| -5mm to +10mm                                                              | +15mm                                                                                                  |  |
|                                                                            | cabinet allow the foll  Overall cabinet d  ±5mm  -5mm to +10mm  Length of multipl  At each joint  ±5mm |  |

| Ventilation requirements |              |
|--------------------------|--------------|
| Тор                      | 300mm        |
| Sides                    | Not required |
| Back                     | 10mm         |
| Bottom                   | Not required |