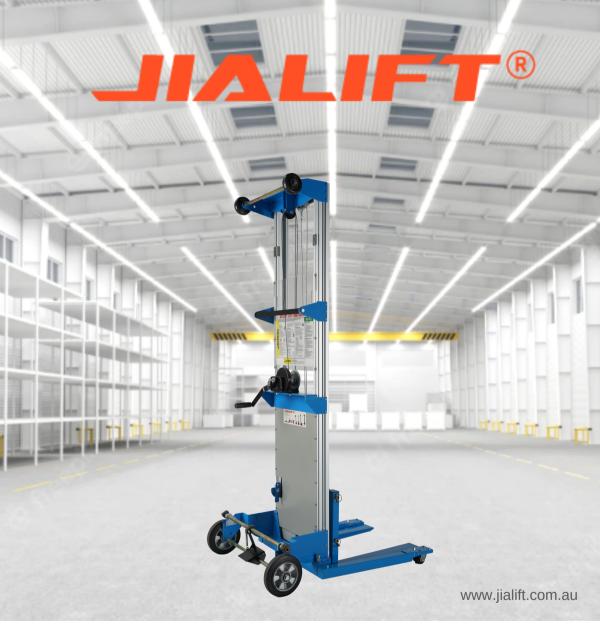

## **BR159**

## Aluminium Hand Stacker

- 159kg Capacity;
- Adjustable Legs
- Safe, reliable, sustainable and low maintenance

## 159KG Adjustable Leg Aluminium Hand Stacker/ Winch Lifter

These aluminium winch lifters are great for assisting in the lifting, positioning, and installation of goods up to 3.0m or 3.6m in height.

- All units fold for easy storage and transport.
- · Manual hand winch control with an automatic braking action
- Foot pedal brake
- Adjustable Legs
- · Fits through standard doorways
- Quick setup requires no tools