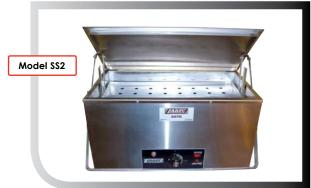

**LABEC Steam Sterilisers** are floor standing and are manufactured in Australia entirely from 304 grade stainless steel.

Fast heat up times create rapid steam production and the steriliser is equipped with a safe opening lid with extended lift arm. The large gabled lid with vent removes the steam from the atmosphere.

The constant level water device prevents water from running low and automatically refills the steriliser. A jacketed double wall construction leaves a cool to touch exterior.

## Features include:

- Stainless steel vessel.
- Simmerstat control.
- Gabled lid with vent.
- Constant water level from mains supply.
- Safety cut-out device.
- Rapid steam production.

## **SPECIFICATIONS**

| Model                    | SS1              | SS2             |
|--------------------------|------------------|-----------------|
| Int. Dim. (mm) H x W x D | 500 x 400 x 400  | 150 x 450 x 250 |
| Ext. Dim. (mm) H x W x D | 1000 x 500 x 600 | 300 x 550 x 350 |
| Temp. Min                | Ambient +5°C     |                 |
| Temp. Max                | 100°C            |                 |
| Capacity (L)             | 80               | 16              |
| Power (W)                | 3600             | 2400            |
| Weight (kg)              | 30               | 22              |