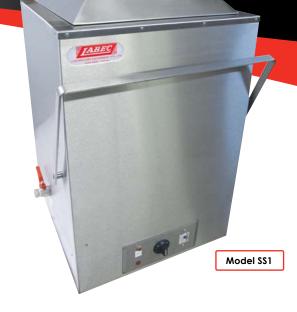

**LABEC Steam Sterilisers** are floor standing and are manufactured in Australia entirely from 304 grade stainless steel.

Fast heat up times create rapid steam production and the steriliser is equipped with a safe opening lid with extended lift arm. The large gabled lid with vent removes the steam from the atmosphere.

The constant level water device prevents water from running low and automatically refills the steriliser. A jacketed double wall construction leaves a cool to touch exterior.

## Features include:

- Stainless steel vessel.
- Simmerstat control.
- Gabled lid with vent.
- Constant water level from mains supply.
- Safety cut-out device.
- Rapid steam production.

## **SPECIFICATIONS**

| Model                    | SS1              | SS2             |
|--------------------------|------------------|-----------------|
| Int. Dim. (mm) H x W x D | 500 x 400 x 400  | 150 x 450 x 250 |
| Ext. Dim. (mm) H x W x D | 1000 x 500 x 600 | 300 x 550 x 350 |
| Temp. Min                | Ambient +5°C     |                 |
| Temp. Max                | 100°C            |                 |
| Capacity (L)             | 80               | 16              |
| Power (W)                | 3600             | 2400            |
| Weight (kg)              | 30               | 22              |