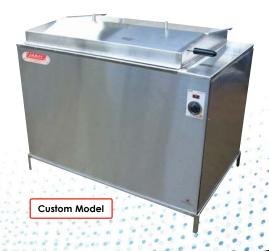

**LABEC Steam Sterilisers** are floor standing and are manufactured in Australia entirely from 304 grade stainless steel.

Fast heat up times create rapid steam production and the steriliser is equipped with a safe opening lid with extended lift arm. The large gabled lid with vent removes the steam from the atmosphere.

The constant level water device prevents water from running low and automatically refills the steriliser. A jacketed double wall construction leaves a cool to touch exterior.

## Features include:

- Stainless steel vessel.
- Simmerstat control.
- Gabled lid with vent.
- Constant water level from mains supply.
- Safety cut-out device.
- Rapid steam production.