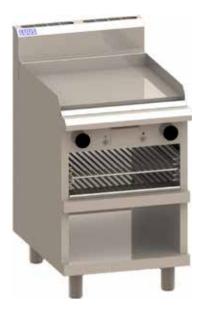

# **GTS 600mm Griddle Toasters**

### PROFESSIONAL

- 21mm thick mild steel griddle plate
- Chrome and ribbed plate finishes optional
- Space saving grill & toaster combination
- Cabinet base design
- Storage compartment
- Modular Professional series design
- 24 month 'Platinum Warranty'
- Easy to clean and service

#### Griddle/Hotplate

- 23 mj S/S burners with pilot, FFD and piezo ignition
- Variable flame control valve with low flame setting
- 21mm thick mild steel griddle plate
- Top weld sealed hotplate sections
- GTS-6 plate: 590mm x 540mm; 0.32m2 cooking area
- 2mm 304 stainless steel splash guards
- Incorporated waste channel at front of plate
- Griddle drawer oil bin 1.2mm stainless steel

#### Toaster

- Stainless steel reflectors directing heat to toasting zone
- Multiple (4) toasting rack positions
- Toasting rack 440mm x 385mm
- Stainless steel crumb catcher attached to rack
- Optimal toasting results with burner on 'high' setting
- Lower flame settings ideal for melts/warming
- 2mm 304 stainless steel splash guards
- Secondary crumb tray at base of toaster

#### **Overall Construction**

- Heavy duty construction
- Welded 1.2mm 304 stainless steel front hob
- Front and side panels 0.9mm 304 stainless steel
- Splashback 1.2 mm 304 stainless steel
- Stainless steel leas with 55mm height adjustment range