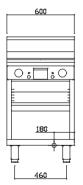

#### **Dimensions**

- 600mm x 800mm x 1100mm H
- Working height 900mm
- Weight 100kg
- Packed dimensions 640mm x 860mm x 1260mm H
- Packed weight 120kg

#### Connections

- Gas 3/4" BSP male
- 180mm from right, 50mm from rear, 150mm from floor
- Supplied with gas regulator (specify Nat or LP on order)