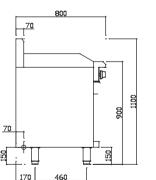

#### **Dimensions**

- 600mm x 800mm x 1100mm H
- Working height 900mm
- Weight 100kg
- Packed dimensions 640mm x 860mm x 1260mm H
- Packed weight 120kg

#### Connections

- Gas 3/4" BSP male
- 180mm from right, 50mm from rear, 150mm from floor
- Supplied with gas regulator (specify Nat or LP on order)