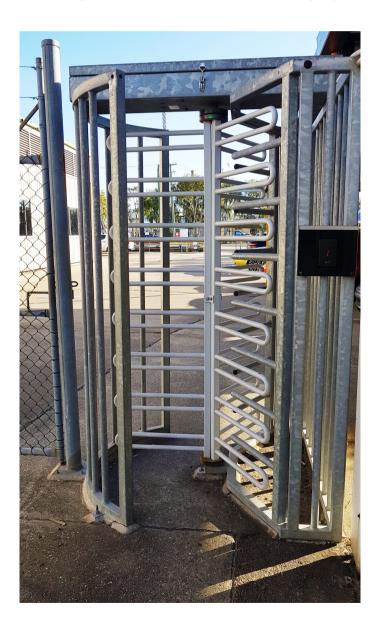

## **CR8PT - PEDESTRIAN TURNSTILE**

The Create Security Full Height Turnstile is designed and manufactured to provide a high level of perimeter security for the control of pedestrian movement. These turnstiles are ideally suited for restricting pedestrian access to one person at a time and are commonly installed for commercial and industrial applications which require increased security at unmanned access points.

The Create Security Full Height Turnstile can be integrated with an access control system to monitor and manage traffic flow and can be incorporated into an existing or new perimeter security system or installed as a standalone unit.

#### **Features**

- Construction Materials: stainless steel spindle with hot dip galvanised frame.
- Passage frequency of 15 people per minute.
- Solenoid driven not motor assisted.
- 100% duty cycle.
- Controls housed in an 11 pin plug module and easily accessible.
- In the event of a fire alarm or power failure the gate can be opened automatically for rapid exit.
- Battery back-up (operates as normal for 3000 operations).
- Soft start and stop.
- Bi-directional or single direction modes.