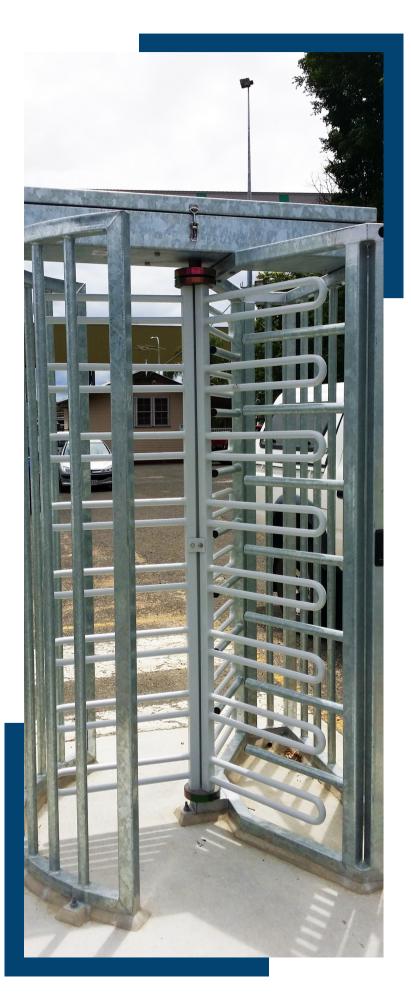

## **CR8PT - PEDESTRIAN TURNSTILE**

The Create Security Full Height Turnstile is designed and manufactured to provide a high level of perimeter security for the control of pedestrian movement. These turnstiles are ideally suited for restricting pedestrian access to one person at a time and are commonly installed for commercial and industrial applications which require increased security at unmanned access points.

The Create Security Full Height Turnstile can be integrated with an access control system to monitor and manage traffic flow and can be incorporated into an existing or new perimeter security system or installed as a standalone unit.

#### **Features**

- Construction Materials: stainless steel spindle with hot dip galvanised frame.
- Passage frequency of 15 people per minute.
- Solenoid driven not motor assisted.
- 100% duty cycle.
- Controls housed in an 11 pin plug module and easily accessible.
- In the event of a fire alarm or power failure the gate can be opened automatically for rapid exit.
- Battery back-up (operates as normal for 3000 operations).
- Soft start and stop.
- Bi-directional or single direction modes.