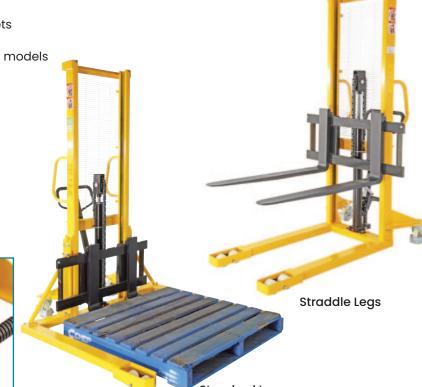

## **Heavy Duty Manual Fork Stackers**

- These manual fork stackers are a very heavy duty construction and are an economical alternative to forklifts
- Manual hydraulic lift via pallet truck style handle or foot pedal
- Straddle leg model for use with standard 1170mm Australian pallets
- Standard leg model for use on Euro pallets and small skids
- Lockable rear wheels are standard on all models

Handles for easy manoeuvrability

Handle pump

Foot pedal pump

Standard Legs

| Code  | Details      | Load<br>Capacity<br>(kg) | Rear<br>Castors<br>(mm) | Front<br>Castors<br>(mm) | Lifting<br>Range<br>(mm) | Overall Size<br>LxWxH (mm) | Unit<br>Weight<br>(kg) |
|-------|--------------|--------------------------|-------------------------|--------------------------|--------------------------|----------------------------|------------------------|
| V2280 | Standard Leg | 500                      | 150                     | 80                       | 90-1600                  | 1640x805x2000              | 160                    |
| V2281 | Straddle Leg | 500                      | 150                     | 80                       | 70-1600                  | 1600x1500x2000             | 225                    |
| V2282 | Standard Leg | 1000                     | 150                     | 80                       | 90-1600                  | 1640x1000x2085             | 250                    |
| V2283 | Straddle Leg | 1000                     | 150                     | 80                       | 70-1600                  | 1560x1450x2050             | 295                    |