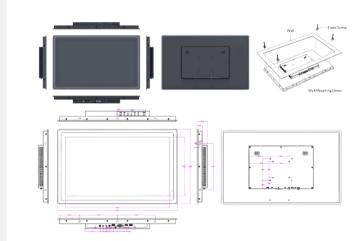

# **SPECIFICATIONS**

- **Display:** 21.5" LCD, 1920×1080 resolution, 16:9 aspect ratio.
- Brightness: 1000 nits, contrast ratio 1000:1, 178°/178° viewing angle.
- Inputs: lx HDMI 1.4b, lx VGA, lx AV.
- **Audio:** HDMI input, 2-channel speaker output, 3.5mm ear jack.
- Power: DC 12-24V, ≤37W power consumption.
- Operating Temp: 0°C to 50°C
- Storage Temp: -20°C to 60°C.
- Protection: IP65 for the front panel, dust and water resistant.
- Dimensions: 556mm × 344.5mm
   × 48.2mm; Weight: 5.99 kg.
- Mounting: Wall mounting support with fixed screws.