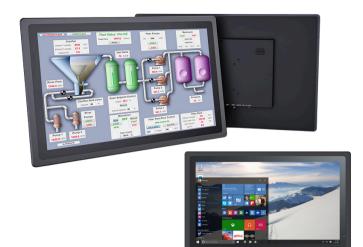

# **APPLICATIONS**

Ideal for industrial and commercial environments such as Smart Lockers, Intelligent Production systems, and Medical Self–Service kiosks.

# 21.5" Capacitive Touch Screen Monitor (TK2150T)

## **KEY FEATURES**

- 21.5" 10-Point Capacitive
  Touch Screen with 1920×1080
  Full HD resolution for precise
  touch and clarity.
- 1000 nits high brightness for excellent visibility, even in outdoor or bright environments.
- IP65-rated front panel
   offering protection against dust
   and water, suitable for harsh
   environments.
- Wide range of interfaces:
   HDMI, VGA, AV, USB (for touch),
   and audio input/output, with
   additional expansion ports for customization.
- Durable metal housing with aluminum construction for industrial-grade robustness.