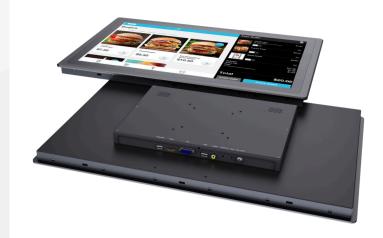

## **KEY FEATURES**

- 21.5" 10-Point Capacitive
  Touch Screen with 1920×1080
  Full HD resolution for precise
  touch and clarity.
- 1000 nits high brightness for excellent visibility, even in outdoor or bright environments.
- IP65-rated front panel
   offering protection against dust
   and water, suitable for harsh
   environments.
- Wide range of interfaces:
   HDMI, VGA, AV, USB (for touch),
   and audio input/output, with
   additional expansion ports for customization.
- Durable metal housing with aluminum construction for industrial-grade robustness.

# **SPECIFICATIONS**

- **Display:** 21.5" LCD, 1920×1080 resolution, 16:9 aspect ratio.
- Brightness: 1000 nits, contrast ratio 1000:1, 178°/178° viewing angle.
- Inputs: lx HDMI 1.4b, lx VGA, lx AV.
- **Audio:** HDMI input, 2-channel speaker output, 3.5mm ear jack.
- Power: DC 12-24V, ≤37W power consumption.
- Operating Temp: 0°C to 50°C
- Storage Temp: -20°C to 60°C.
- Protection: IP65 for the front panel, dust and water resistant.
- Dimensions: 556mm × 344.5mm
   × 48.2mm; Weight: 5.99 kg.
- Mounting: Wall mounting support with fixed screws.