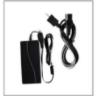

## **KEY FEATURES**

- Auto-dimming feature adjusts screen brightness based on ambient light.
- 12-24V wide input voltage for flexible power supply options.
- Accessories: Includes a 15V
   3A DC Power Adapter, HDMI
   A to A Cable, VGA Cable, USB
   Cable, Audio & Video Input
   Cable, and cable clamps.

YOMAS 15V 3A DC Power Adapter

HDMI A to A Cable

VGA Cable

USB A to A Cable

Audio & Video Input Cable

Fixed Screws

Cable Clamps