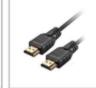

## **KEY FEATURES**

- Auto-dimming feature adjusts screen brightness based on ambient light.
- 12-24V wide input voltage for flexible power supply options.
- Accessories: Includes a 15V
   3A DC Power Adapter, HDMI
   A to A Cable, VGA Cable, USB
   Cable, Audio & Video Input
   Cable, and cable clamps.

YOMAS 15V 3A DC Power Adapter

HDMI A to A Cable

VGA Cable

USB A to A Cable

Audio & Video Input Cable

Fixed Screws

Cable Clamps