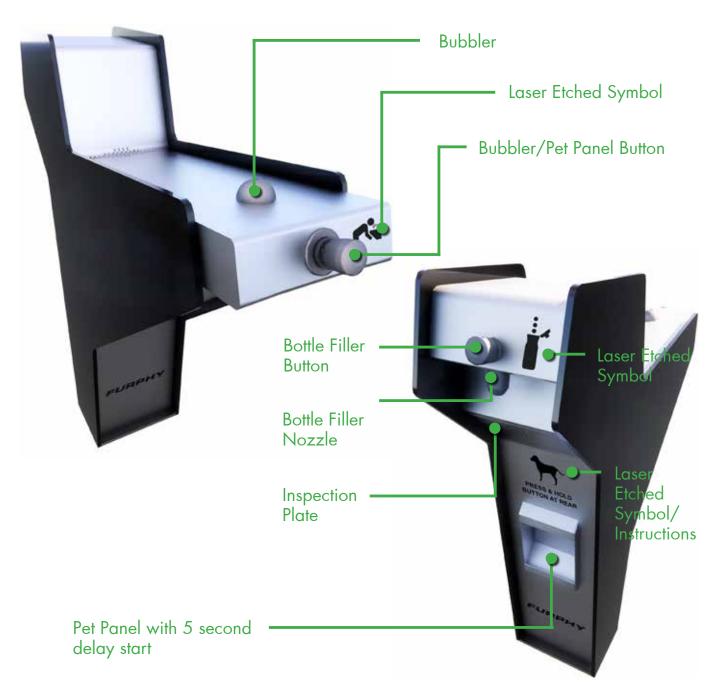

#### **FEATURES & BENEFITS**

- Contemporary, functional and DDA compliant designs compliment public spaces
- Robust steel structure and stainless steel componentry for long life community use
- Innovative and unique pet drinking panel avoids potential trip hazards, messy footpaths and improves hygiene with fresh running water (doesn't pool/stagnate)
- Bottle filler reduces landfill, making the unit environmentally friendly as well as water efficient and aligns with local government heatwave planning guidelines
- Inspection plates for easy access and maintenance
- Concealed plumbing and internal components
- Laser etched symbols and optional council/park logos that won't wash or fade
- In-ground assembly kit and instructions for easy installation provided
- WaterMark certified (WMK26602, WMTS105:2016) to ensure all plumbing componentry complies with state and territory plumbing codes
- In-line backflow prevention device that protects potable water supplies from contamination/pollution and improves water safety