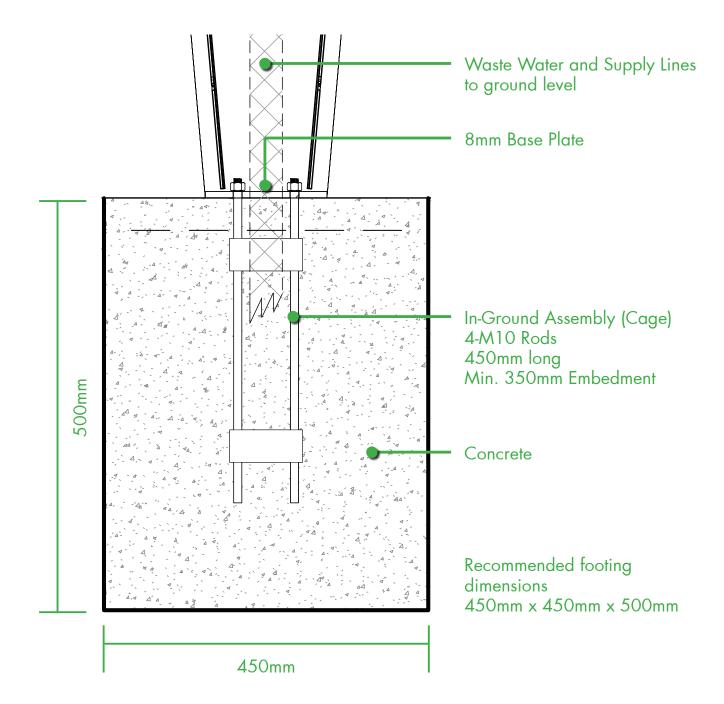

## **IN-GROUND FIXINGS**

Our range of Furphy Aqua-Hub Drinking Fountains have been created to provide safe, clean and cost effective public drinking facilities that are ideal for public environments.

Hand-made in Australia at the Australian owned Furphy Foundry in Shepparton, each Furphy Aqua-Hub Drinking Fountain has been manufactured under strict quality guidelines based on a commitment developed since 1864.