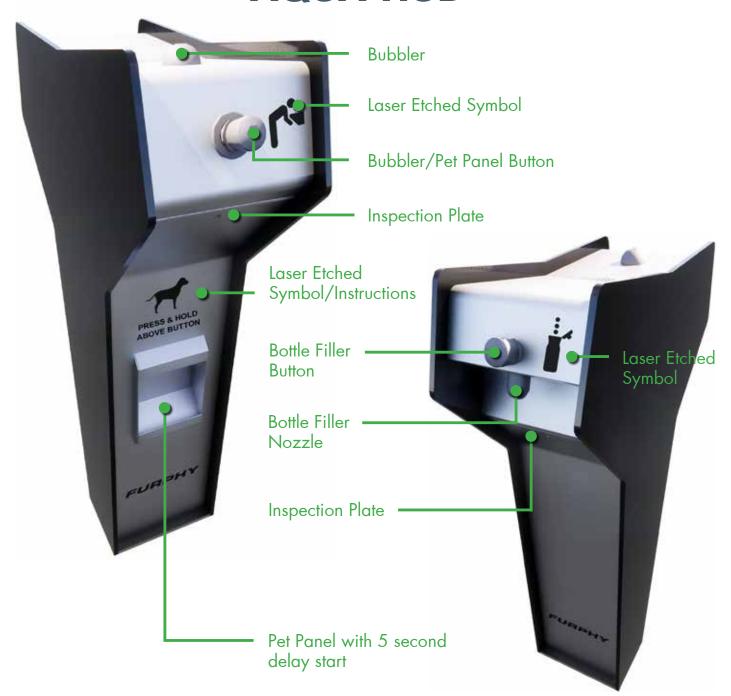

#### **FEATURES & BENEFITS**

- Contemporary, functional and DDA compliant designs compliment public spaces
- Robust steel structure and stainless steel componentry for long life community use
- Innovative and unique pet drinking panel avoids potential trip hazards, messy footpaths and improves hygiene with fresh running water (doesn't pool/stagnate)
- Bottle filler reduces landfill, making the unit environmentally friendly as well as water efficient and aligns with local government heatwave planning guidelines
- Inspection plates for easy access and maintenance
- Concealed plumbing and internal components
- Laser etched symbols and optional council/park logos that won't wash or fade
- In-ground assembly kit and instructions for easy installation provided
- WaterMark certified (WMK26602, WMTS105:2016) to ensure all plumbing componentry complies with state and territory plumbing codes
- In-line backflow prevention device that protects potable water supplies from contamination/pollution and improves water safety

## **AQUA-HUB**

| OPTIONS    | BUBBLER | PET<br>PANEL | BOTTLE<br>FILLER | IN-GROUND<br>FIXINGS |
|------------|---------|--------------|------------------|----------------------|
| FFSB009020 | Ø       | -            | -                | Ø                    |
| FFSB009021 | Ø       | -            | Ø                | Ø                    |
| FFSB009022 | Ø       | Ø            | -                | Ø                    |
| FFSB009023 | Ø       | Ø            | Ø                | Ø                    |

## & DDA COMPLIANT AQUA-HUB

| OPTIONS    | BUBBLER    | PET<br>PANEL | BOTTLE<br>FILLER | IN-GROUND<br>FIXINGS |
|------------|------------|--------------|------------------|----------------------|
| FFSB009030 | $\bigcirc$ | -            | -                | Ø                    |
| FFSB009031 | Ø          | -            | Ø                | Ø                    |
| FFSB009032 | Ø          | Ø            | -                | Ø                    |
| FFSB009033 | Ø          | Ø            | Ø                | Ø                    |