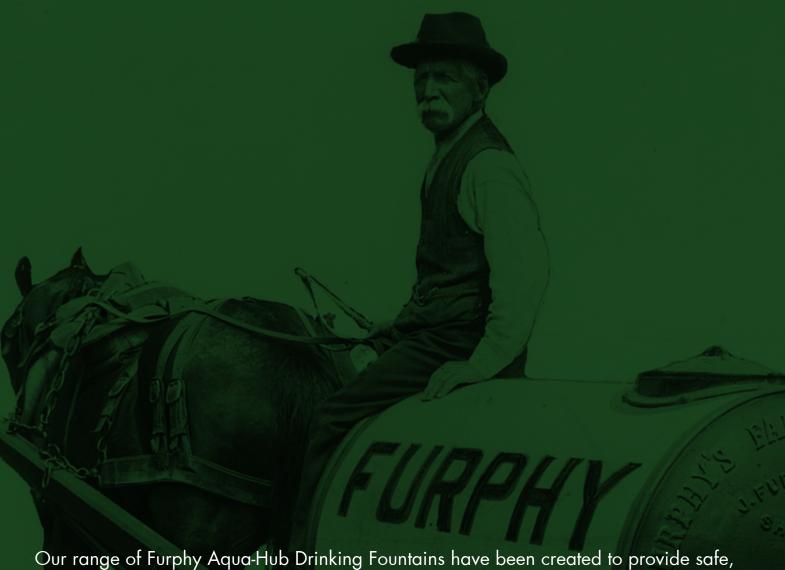

## **IN-GROUND FIXINGS**

Our range of Furphy Aqua-Hub Drinking Fountains have been created to provide safe, clean and cost effective public drinking facilities that are ideal for public environments.

Hand-made in Australia at the Australian owned Furphy Foundry in Shepparton, each Furphy Aqua-Hub Drinking Fountain has been manufactured under strict quality guidelines based on a commitment developed since 1864.