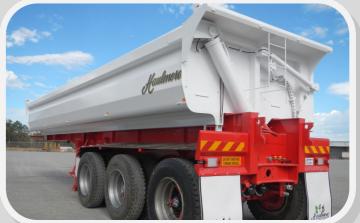

EARNMORE 'TRI-AXLE SIDE TIPPING TRAILER

## **Features:**

**Body Constructed from Hardox** 

Grade E4501 High Tensile Swedish Steel

**High Capacity Tipping Rams** 

Full Length Door (Piano) Hinge

Safety Lock-On Door Opening

Double Sheer Brackets on Door Hinge

Four Body Support Beams

**Crank Operated Sand Tarp (Optional)** 

Heavy Duty Landing Legs

Design Ratings: 47000kgs

Tare Weight: 8500kgs (Varies)

Width: 2.9 Metres Over-All

Height of Sides: 1.0 Metre

Length: 9.0 Metres Inside Body