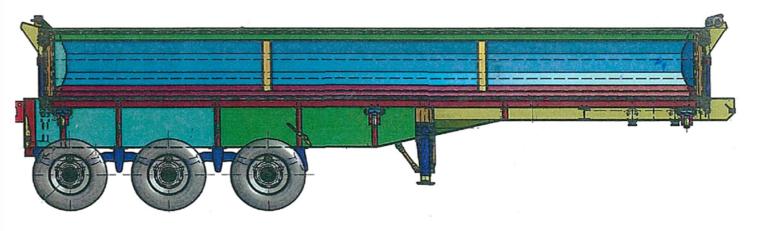

## **Features:**

**Body Constructed from Hardox** 

Grade E4501 High Tensile Swedish Steel

**High Capacity Tipping Rams** 

Full Length Door (Piano) Hinge

Safety Lock-On Door Opening

Double Sheer Brackets on Door Hinge

Four Body Support Beams

**Crank Operated Sand Tarp (Optional)** 

Heavy Duty Landing Legs

Design Ratings: 47000kgs

Tare Weight: 8500kgs (Varies)

Width: 2.9 Metres Over-All

Height of Sides: 1.0 Metre

Length: 9.0 Metres Inside Body