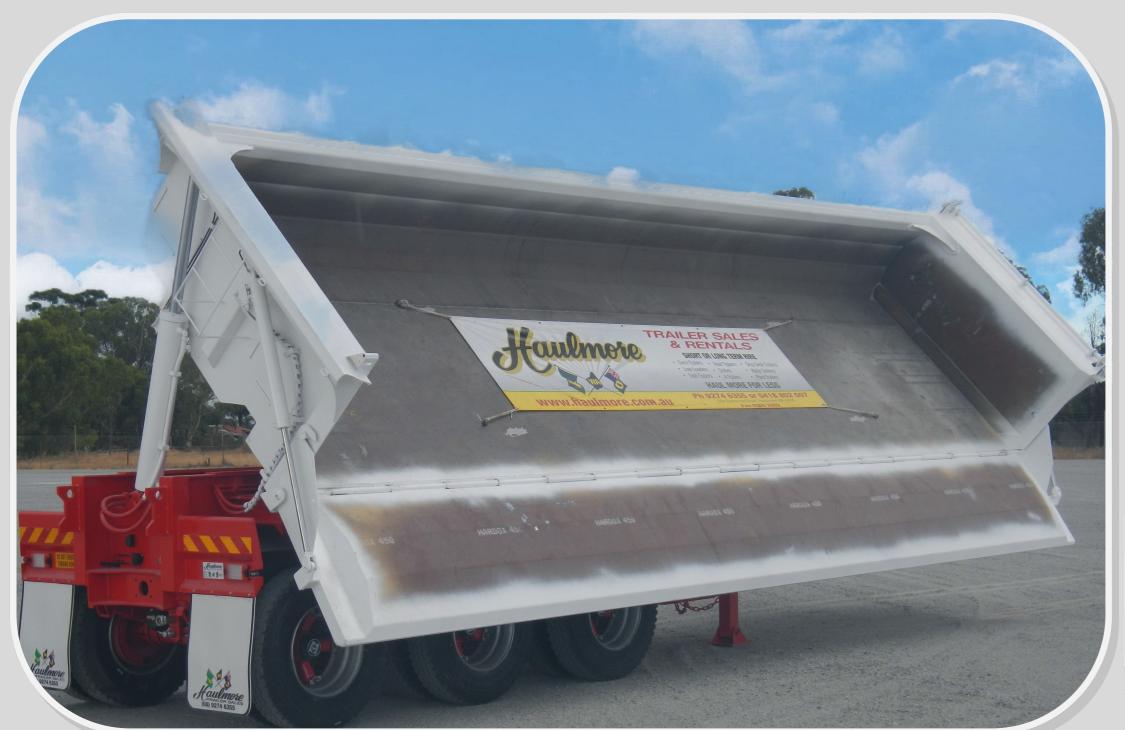

EARNMORE 'TRI-AXLE SIDE TIPPING TRAILER

## **Features:**

**Body Constructed from Hardox** 

Grade E4501 High Tensile Swedish Steel

**High Capacity Tipping Rams** 

Full Length Door (Piano) Hinge

Safety Lock-On Door Opening

Double Sheer Brackets on Door Hinge

Four Body Support Beams

**Crank Operated Sand Tarp (Optional)** 

Heavy Duty Landing Legs

Design Ratings: 47000kgs

Tare Weight: 8500kgs (Varies)

Width: 2.9 Metres Over-All

Height of Sides: 1.0 Metre

Length: 9.0 Metres Inside Body