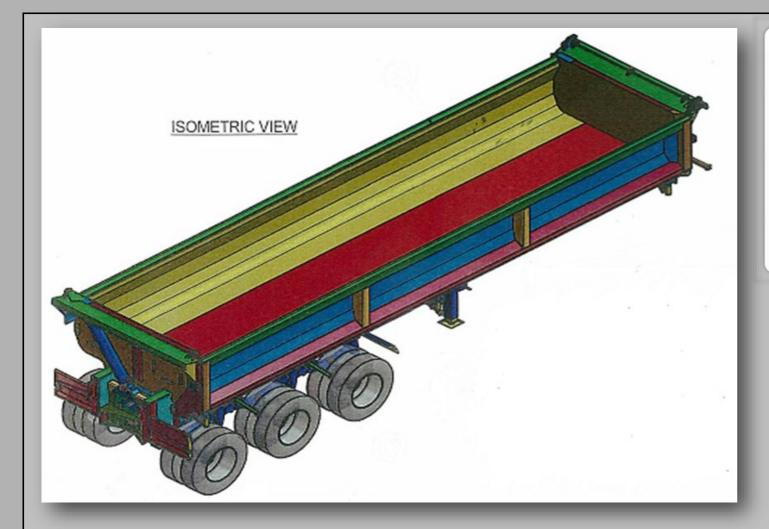

## **Features:**

**Body Constructed from Hardox** 

Grade E4501 High Tensile Swedish Steel

**High Capacity Tipping Rams** 

Full Length Door (Piano) Hinge

Safety Lock-On Door Opening

Double Sheer Brackets on Door Hinge

Four Body Support Beams

**Crank Operated Sand Tarp (Optional)** 

Heavy Duty Landing Legs

Design Ratings: 47000kgs

Tare Weight: 8500kgs (Varies)

Width: 2.9 Metres Over-All

Height of Sides: 1.0 Metre

Length: 9.0 Metres Inside Body