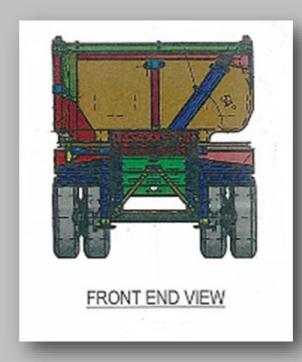

EARNMORE 'TRI-AXLE SIDE TIPPING TRAILER

## **Features:**

**Body Constructed from Hardox** 

Grade E4501 High Tensile Swedish Steel

**High Capacity Tipping Rams** 

Full Length Door (Piano) Hinge

Safety Lock-On Door Opening

Double Sheer Brackets on Door Hinge

Four Body Support Beams

**Crank Operated Sand Tarp (Optional)** 

Heavy Duty Landing Legs

Design Ratings: 47000kgs

Tare Weight: 8500kgs (Varies)

Width: 2.9 Metres Over-All

Height of Sides: 1.0 Metre

Length: 9.0 Metres Inside Body