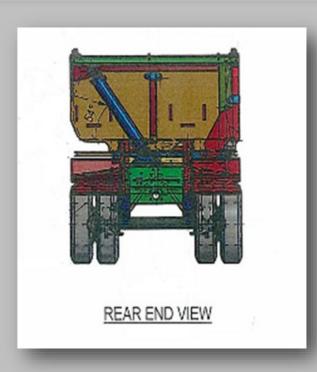

EARNMORE 'TRI-AXLE SIDE TIPPING TRAILER

## **Features:**

**Body Constructed from Hardox** 

Grade E4501 High Tensile Swedish Steel

**High Capacity Tipping Rams** 

Full Length Door (Piano) Hinge

Safety Lock-On Door Opening

Double Sheer Brackets on Door Hinge

Four Body Support Beams

**Crank Operated Sand Tarp (Optional)** 

Heavy Duty Landing Legs

Design Ratings: 47000kgs

Tare Weight: 8500kgs (Varies)

Width: 2.9 Metres Over-All

Height of Sides: 1.0 Metre

Length: 9.0 Metres Inside Body