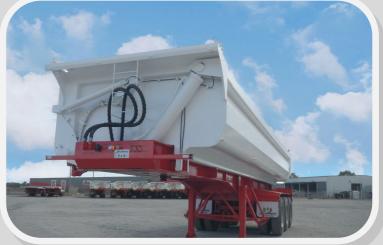

EARNMORE 'TRI-AXLE SIDE TIPPING TRAILER

## **Features:**

**Body Constructed from Hardox** 

Grade E4501 High Tensile Swedish Steel

**High Capacity Tipping Rams** 

Full Length Door (Piano) Hinge

Safety Lock-On Door Opening

Double Sheer Brackets on Door Hinge

Four Body Support Beams

**Crank Operated Sand Tarp (Optional)** 

Heavy Duty Landing Legs

Design Ratings: 47000kgs

Tare Weight: 8500kgs (Varies)

Width: 2.9 Metres Over-All

Height of Sides: 1.0 Metre

Length: 9.0 Metres Inside Body