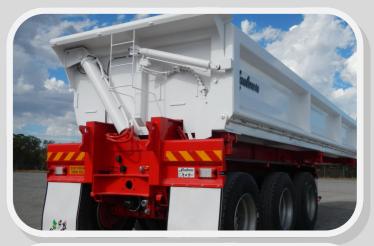

EARNMORE 'TRI-AXLE SIDE TIPPING TRAILER

## **Features:**

**Body Constructed from Hardox** 

Grade E4501 High Tensile Swedish Steel

**High Capacity Tipping Rams** 

Full Length Door (Piano) Hinge

Safety Lock-On Door Opening

Double Sheer Brackets on Door Hinge

Four Body Support Beams

**Crank Operated Sand Tarp (Optional)** 

Heavy Duty Landing Legs

Design Ratings: 47000kgs

Tare Weight: 8500kgs (Varies)

Width: 2.9 Metres Over-All

Height of Sides: 1.0 Metre

Length: 9.0 Metres Inside Body