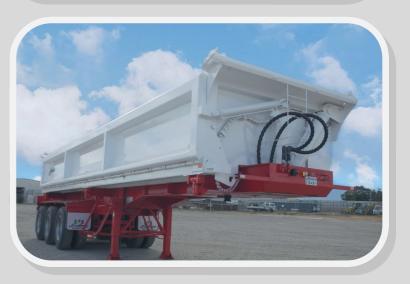

EARNMORE 'TRI-AXLE SIDE TIPPING TRAILER

## **Features:**

**Body Constructed from Hardox** 

Grade E4501 High Tensile Swedish Steel

**High Capacity Tipping Rams** 

Full Length Door (Piano) Hinge

Safety Lock-On Door Opening

Double Sheer Brackets on Door Hinge

Four Body Support Beams

**Crank Operated Sand Tarp (Optional)** 

Heavy Duty Landing Legs

Design Ratings: 47000kgs

Tare Weight: 8500kgs (Varies)

Width: 2.9 Metres Over-All

Height of Sides: 1.0 Metre

Length: 9.0 Metres Inside Body