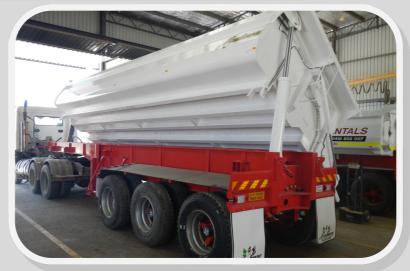

EARNMORE 'TRI-AXLE SIDE TIPPING TRAILER

## **Features:**

**Body Constructed from Hardox** 

Grade E4501 High Tensile Swedish Steel

**High Capacity Tipping Rams** 

Full Length Door (Piano) Hinge

Safety Lock-On Door Opening

Double Sheer Brackets on Door Hinge

Four Body Support Beams

**Crank Operated Sand Tarp (Optional)** 

Heavy Duty Landing Legs

Design Ratings: 47000kgs

Tare Weight: 8500kgs (Varies)

Width: 2.9 Metres Over-All

Height of Sides: 1.0 Metre

Length: 9.0 Metres Inside Body