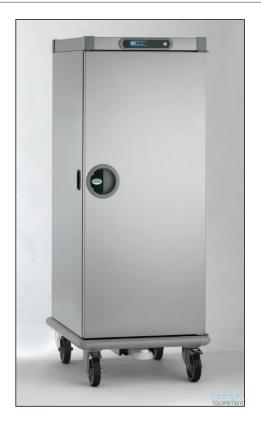

## ROLL' SERVICE HOT BOX

Temperature Holding Banquet Trolley

GN2/1 WITH 20 LEVELS - SOLID STAINLESS STEEL DOOR

## **Product Advantages:**

- Made of food quality stainless steel.
- Rock wool insulation, 70 mm thick for walls and 45 mm thick for the door.
- Inside entirely radiused, with pressdrawn sliders and base.
- Door with removable seal opens 270°.
- Carrying handles on sides and back.
- Wheels Ø 160 mm with stainless steel cover, 2 with brakes.
- Circumferential bumper.
- Electronic control thermostat with digital display (range from 60 to 85°C).
- Even heating by means of shielded heating element and centrifugal fan.
- Spiral power cable 3G1.5 with moulded plug + plug support.