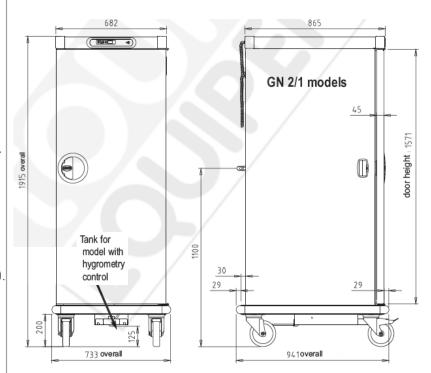

| Technical Data:       |                              |
|-----------------------|------------------------------|
| Reference             | 507 481                      |
| Loading               | 20 GN2/1 containers h. 65 mm |
| Or                    | 40 GN1/1 containers h. 65 mm |
| Space between sliders | 71 mm                        |
| External dimensions   | 733 x 941 x 1915 mm          |
| Internal dimensions   | 535 x 710 x 1460 mm          |
| External volume       | 1.296 m <sup>3</sup>         |
| Internal volume       | 0.555 m <sup>3</sup>         |
| Weight when empty     | 133 kg                       |
| Connected load        | 2.0 kW - 240 1 phase AC      |
|                       | 1 x 10 A                     |
| Max. current (A)      | 9.1                          |
| Power consumption     | 0.78 kwh                     |
| Protection index      | 25                           |
| Standards             | NF EN 60335-1                |
|                       | NF EN 60335-2-49             |