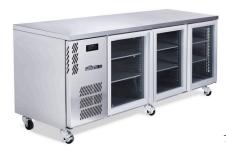

## HB3UG

CATEGORY

**GENERAL COUNTERS & BACK BAR** 

RANGE

**BORONIA** 

LIMIT

**REFRIGERATOR** 

TYPF

SELF CONTAINED

DOORS

3

| SPECFICATIONS                                           |                                                                                                                                    |
|---------------------------------------------------------|------------------------------------------------------------------------------------------------------------------------------------|
| CAPACITY LITRES                                         | 560                                                                                                                                |
| TEMPERATURE                                             | 1°C / 4°C                                                                                                                          |
| FRONT BREATHING                                         | YES                                                                                                                                |
| DIMENSIONS - W X D X H (ON<br>120 MM H CASTORS) MM      | 2189 W x 650 D x 845 H                                                                                                             |
| WEIGHT UNPACKED (KG)                                    | 160                                                                                                                                |
| STANDARD INCLUSIONS ***                                 |                                                                                                                                    |
| DOOR TYPE                                               | Standard: G (Glass Door)                                                                                                           |
| FINISH (INTERIOR AND EXTERIOR EXCLUDING REAR AND UNDER) | B (Black with stainless steel countertop and internal floor) or S (Stainless Steel) interior and exterior excluding rear and under |
| SHELVES/DOOR (ADJUSTABLE<br>STRIPS AND CLIPS)           | 2                                                                                                                                  |
| GAS TYPE                                                |                                                                                                                                    |
| REFRIGERANT                                             | R134a                                                                                                                              |