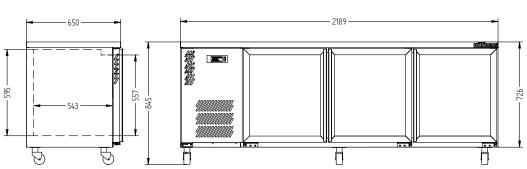

SELF CONTAINED

DOORS

3

| SPECFICATIONS                                           |                                                                                                                                    |
|---------------------------------------------------------|------------------------------------------------------------------------------------------------------------------------------------|
| CAPACITY LITRES                                         | 560                                                                                                                                |
| TEMPERATURE                                             | 1°C / 4°C                                                                                                                          |
| FRONT BREATHING                                         | YES                                                                                                                                |
| DIMENSIONS - W X D X H (ON<br>120 MM H CASTORS) MM      | 2189 W x 650 D x 845 H                                                                                                             |
| WEIGHT UNPACKED (KG)                                    | 160                                                                                                                                |
| STANDARD INCLUSIONS ***                                 |                                                                                                                                    |
| DOOR TYPE                                               | Standard: G (Glass Door)                                                                                                           |
| FINISH (INTERIOR AND EXTERIOR EXCLUDING REAR AND UNDER) | B (Black with stainless steel countertop and internal floor) or S (Stainless Steel) interior and exterior excluding rear and under |
| SHELVES/DOOR (ADJUSTABLE<br>STRIPS AND CLIPS)           | 2                                                                                                                                  |
| GAS TYPE                                                |                                                                                                                                    |
| REFRIGERANT                                             | R134a                                                                                                                              |